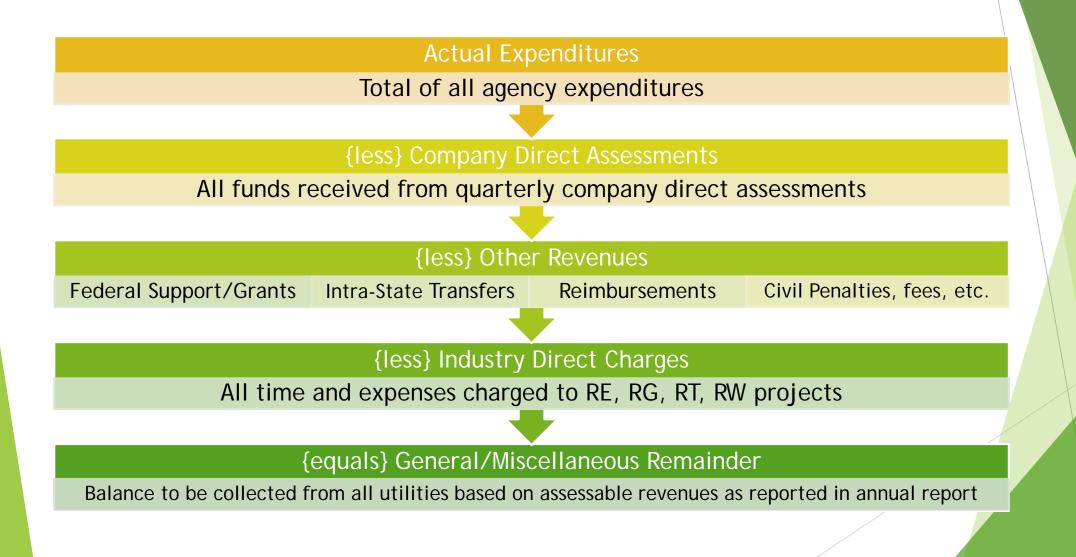

### Bill Rate = Base Rate x Factor

 Resulting rates are designed to recover IUB's total budgeted expenses less receipts from other sources (Federal Support, Intra State Receipts, Fees/Licenses/Permits, Other)