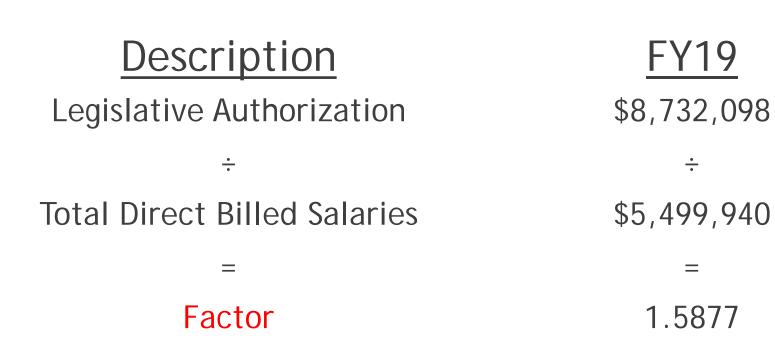

#### FY19 \$8,732,098

+

\$922,000

\$181,681

+ \$125,001

+

\$5,000

=

\$9,965,780

#### **Factor** Calculation