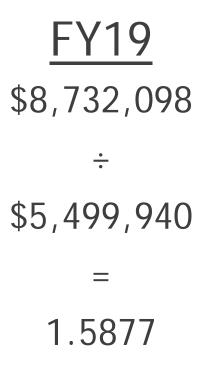

#### FY19 \$8,732,098

+

\$922,000

\$181,681

+ \$125,001

+

\$5,000

=

\$9,965,780

#### **Factor** Calculation