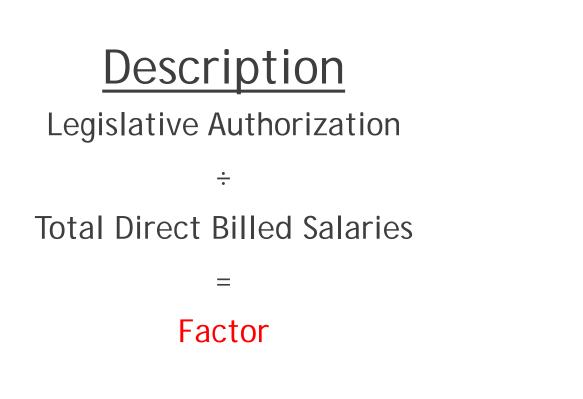

#### **Factor** Calculation

#### **Direct Billed Salaries**

#### Description

- Salary and benefit information extracted from I/3 via B7 Report
- Average salary by job class
- Direct/Indirect % based upon actuals from Unanet (some estimates)
- Average salary multiplied by Direct/Indirect % by job class
- Results in Direct/Indirect salaries