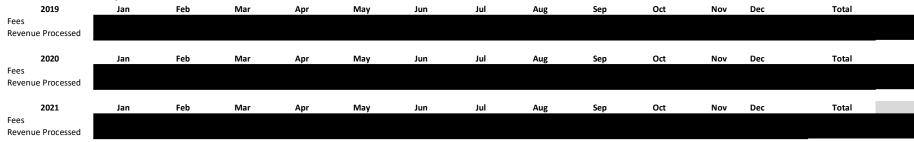

# EXHIBIT A CONFIDENTIALLY FILED REQUESTED FINANCIAL DATA

### Confidentially filed Exhibit A

OVERALL %