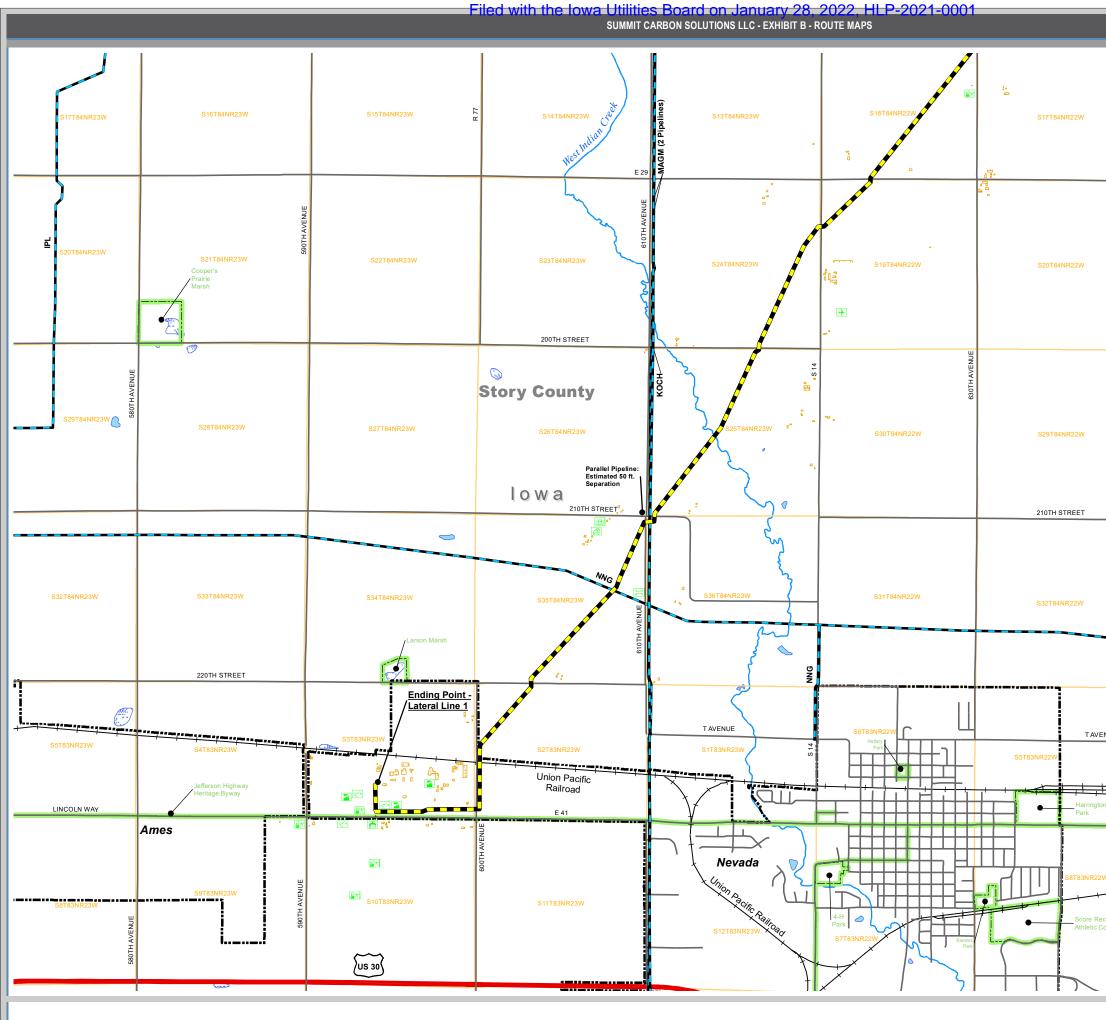

|                      |                        | VICINITY MAP                                                                                                                                                                                                       |                                                                                                                           |
|----------------------|------------------------|--------------------------------------------------------------------------------------------------------------------------------------------------------------------------------------------------------------------|---------------------------------------------------------------------------------------------------------------------------|
|                      |                        |                                                                                                                                                                                                                    |                                                                                                                           |
|                      | S16T84NR22W            | Sious Falls<br>SiouleCity<br>Omana Des M<br>Lincoln                                                                                                                                                                | Rochester<br>Lowo Cetar<br>Rapids pavenport<br>Per                                                                        |
|                      | S21T84NR22W            | Saint Joseph<br>Saint Joseph<br>Proposed Summit Pipeline<br>Other Roadway<br>Highway<br>Highway<br>Railroads                                                                                                       | END Public Land Survey System Counties Waterway Lake/Pond Syxamp/Marsh                                                    |
|                      | 200TH STREET           | City Limits                                                                                                                                                                                                        | > Airport                                                                                                                 |
| 640TH AVENUE         | S28T84NR22W            | Conservation and Recreational La<br>Third-party Pipeline<br>Pi- Interstate Power and Light<br>Company<br>KCOL Koch Energy Services, L.<br>MAGM - Magelian Midstream Part<br>L.P.<br>NNG - Northern Natural Gas Com | Commercy Commercy Commercy Commercy Commercy Commerce Petro Chemical Facility Power Plant Power Plant Utilities Utilities |
|                      |                        | REVISIONS                                                                                                                                                                                                          |                                                                                                                           |
|                      | S33T84NR22W            | Date: 2022-01-20 Revised b                                                                                                                                                                                         |                                                                                                                           |
|                      |                        | Date: Revised b                                                                                                                                                                                                    | y: Checked by:                                                                                                            |
|                      | 220TH STREET           | Date: Revised b                                                                                                                                                                                                    | y: Checked by:                                                                                                            |
|                      |                        | PREPARED BY                                                                                                                                                                                                        |                                                                                                                           |
|                      | S4T83NR22W             | Summit Carbon Solutions<br>2321 North Loop Drive, Suite 221<br>Ames, Iowa 50010<br>United States of America<br>www.summitcarbonsolutions.com                                                                       |                                                                                                                           |
| on                   | E 41                   | SUMMIT CARBON SOL                                                                                                                                                                                                  | UTIONS LLC PROJECT                                                                                                        |
|                      | 2                      |                                                                                                                                                                                                                    |                                                                                                                           |
| 2W                   | Union Pacific Railroad | Figure Title:<br>Summit - Route Map - Story County                                                                                                                                                                 |                                                                                                                           |
| ecreation<br>Complex | S9T83NR22W             | Figure Number:<br>Exhibit B                                                                                                                                                                                        |                                                                                                                           |
|                      |                        | Scale: N<br>1:36,000<br>1 inch = 3,000 feet                                                                                                                                                                        | Projection:<br>Transverse Mercator<br>North American 1983                                                                 |
|                      |                        | Route:<br>Lateral Line 1<br>Sheet 64 of 116                                                                                                                                                                        | Drawing Number:<br>1<br>Current Revision                                                                                  |