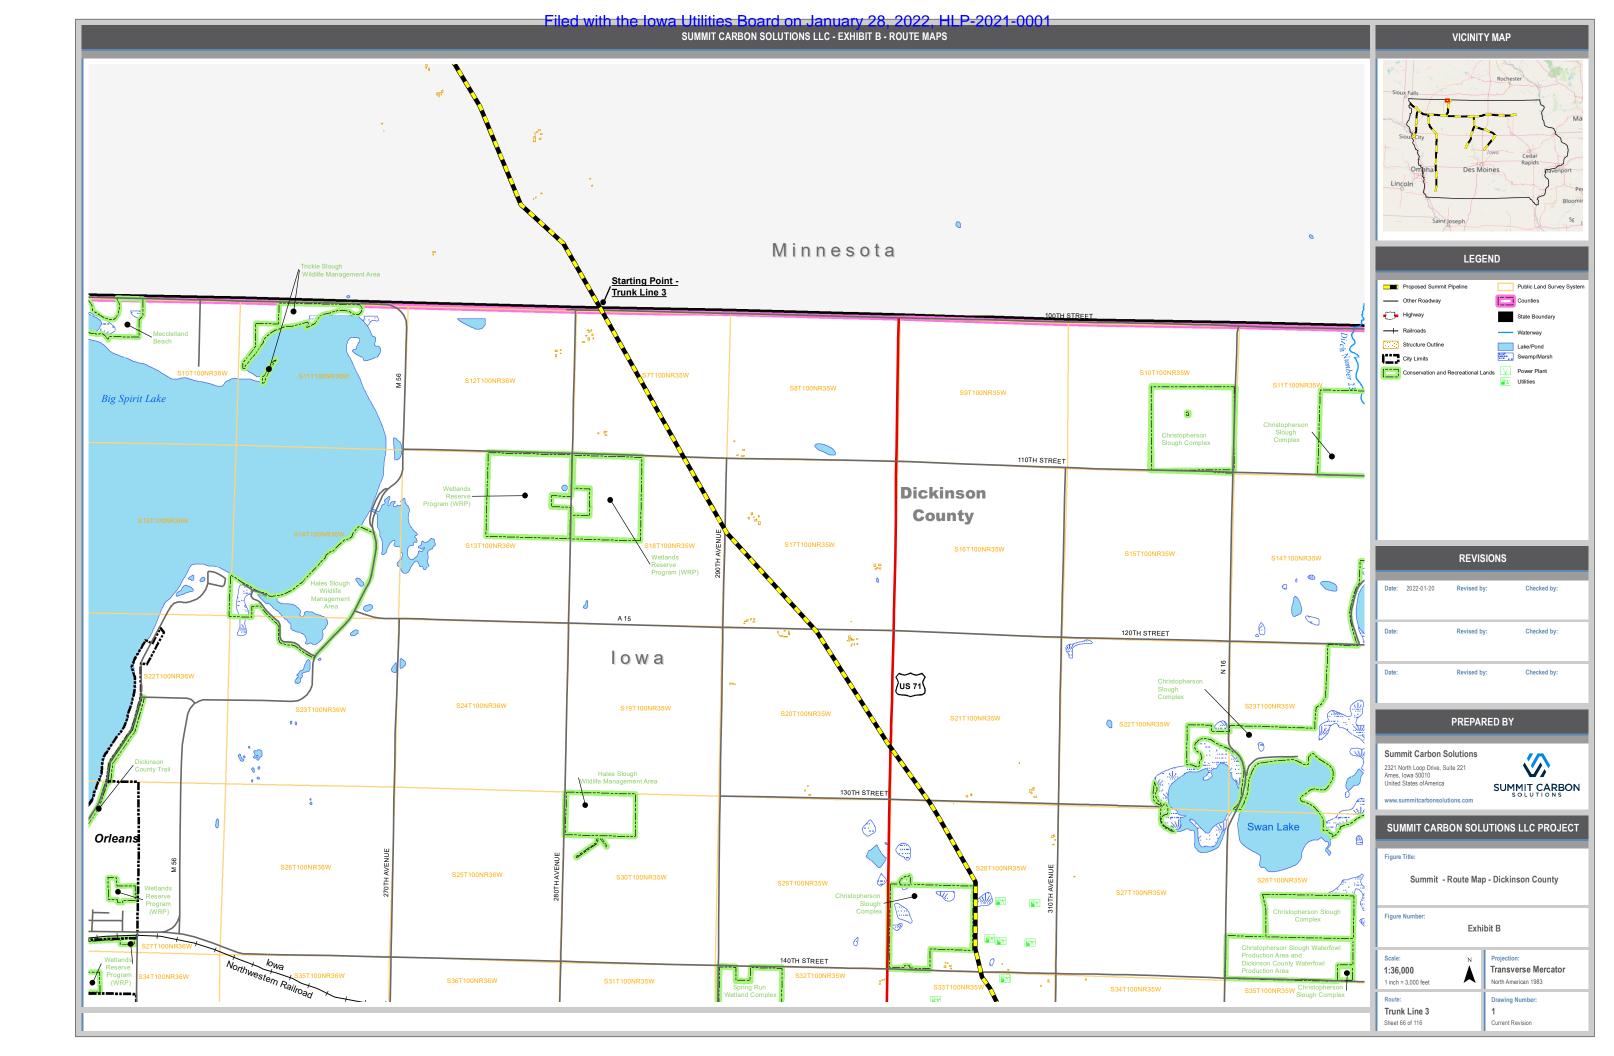

|                                                               |                                                              | VICINIT                                                                                                                                                 | Y MAP                                                                        |  |
|---------------------------------------------------------------|--------------------------------------------------------------|---------------------------------------------------------------------------------------------------------------------------------------------------------|------------------------------------------------------------------------------|--|
| S13T99NR35W                                                   | S18T99NR34W<br>Four Mile<br>Lake Wildlife<br>Management Area | Sioux Falls Ma                                                                                                                                          |                                                                              |  |
| S24T99NR35W                                                   | S19T99NR34W                                                  | Siouetity<br>Ormana Des M<br>Lincoln<br>Saint Joseph                                                                                                    | Towa Cedar<br>Rapids provenport<br>Per<br>Bloomir<br>Sf J                    |  |
| 25T99NR35W                                                    | S30T99NR34W                                                  | LEG                                                                                                                                                     | Public Land Survey System Counties Waterway Lake/Pond Swamp/Marsh Eridge     |  |
| 6T99NR35W                                                     | saitaennet<br>Emmet<br>County                                | REVIS<br>Date: 2022-01-20 Revised b                                                                                                                     |                                                                              |  |
| )                                                             |                                                              | Date: Revised b                                                                                                                                         |                                                                              |  |
| 98NR35W                                                       | S6T98NR34W                                                   | PREPARED BY Summit Carbon Solutions                                                                                                                     |                                                                              |  |
| INR35W                                                        | S7T98NR34W                                                   | 2321 North Loop Drive, Suite 221<br>Ames, Iowa 50010<br>United States of America<br>www.summitcarbonsolutions.com<br>SUMMIT CARBON SOL<br>Figure Title: | SUMMIT CARBON                                                                |  |
| 340TH AVENUE                                                  |                                                              | Summit - Route Map - Dickinson County<br>Figure Number:<br>Exhibit B                                                                                    |                                                                              |  |
| 8NR35W                                                        | S18T98NR34W                                                  | Scale: N<br>1:36,000<br>1 inch = 3,000 feet<br>Route:                                                                                                   | Projection:<br>Transverse Mercator<br>North American 1983<br>Drawing Number: |  |
| Trunk Line 3     1       Sheet 68 of 116     Current Revision |                                                              |                                                                                                                                                         |                                                                              |  |