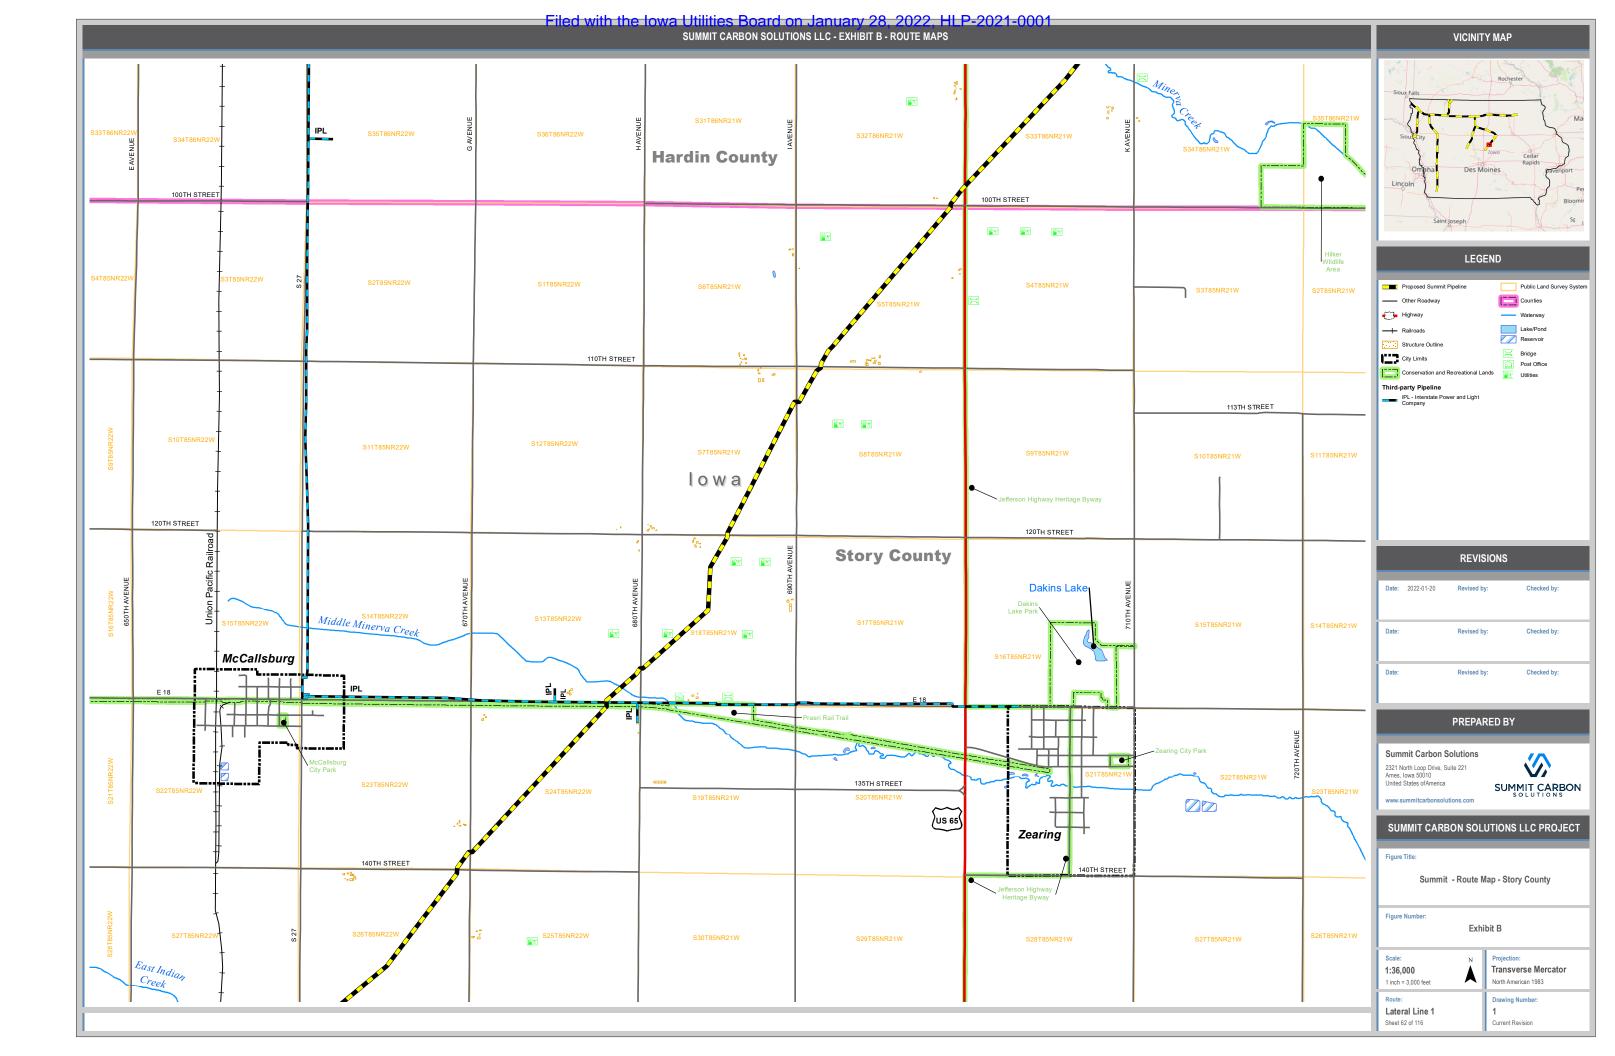

|                      |                        | VICINITY MAP                                                                                                                                                                                                       |                                                                                                                           |
|----------------------|------------------------|--------------------------------------------------------------------------------------------------------------------------------------------------------------------------------------------------------------------|---------------------------------------------------------------------------------------------------------------------------|
|                      |                        |                                                                                                                                                                                                                    |                                                                                                                           |
|                      | S16T84NR22W            | Sious Falls<br>SiouleCity<br>Omana Des M<br>Lincoln                                                                                                                                                                | Rochester<br>Lowo Cetar<br>Rapids pavenport<br>Per                                                                        |
|                      | S21T84NR22W            | Saint Joseph<br>Saint Joseph<br>Proposed Summit Pipeline<br>Other Roadway<br>Highway<br>Highway<br>Railroads                                                                                                       | END Public Land Survey System Counties Waterway Lake/Pond Syxamp/Marsh                                                    |
|                      | 200TH STREET           | City Limits                                                                                                                                                                                                        | > Airport                                                                                                                 |
| 640TH AVENUE         | S28T84NR22W            | Conservation and Recreational La<br>Third-party Pipeline<br>Pi- Interstate Power and Light<br>Company<br>KCOL Koch Energy Services, L.<br>MAGM - Magelian Midstream Part<br>L.P.<br>NNG - Northern Natural Gas Com | Commercy Commercy Commercy Commercy Commercy Commerce Petro Chemical Facility Power Plant Power Plant Utilities Utilities |
|                      |                        | REVISIONS                                                                                                                                                                                                          |                                                                                                                           |
|                      | S33T84NR22W            | Date: 2022-01-20 Revised b                                                                                                                                                                                         |                                                                                                                           |
|                      |                        | Date: Revised b                                                                                                                                                                                                    | y: Checked by:                                                                                                            |
|                      | 220TH STREET           | Date: Revised b                                                                                                                                                                                                    | y: Checked by:                                                                                                            |
|                      |                        | PREPARED BY                                                                                                                                                                                                        |                                                                                                                           |
|                      | S4T83NR22W             | Summit Carbon Solutions<br>2321 North Loop Drive, Suite 221<br>Ames, Iowa 50010<br>United States of America<br>www.summitcarbonsolutions.com                                                                       |                                                                                                                           |
| on                   | E 41                   | SUMMIT CARBON SOL                                                                                                                                                                                                  | UTIONS LLC PROJECT                                                                                                        |
|                      | 2                      |                                                                                                                                                                                                                    |                                                                                                                           |
| 2W                   | Union Pacific Railroad | Figure Title:<br>Summit - Route Map - Story County                                                                                                                                                                 |                                                                                                                           |
| ecreation<br>Complex | S9T83NR22W             | Figure Number:<br>Exhibit B                                                                                                                                                                                        |                                                                                                                           |
|                      |                        | Scale: N<br>1:36,000<br>1 inch = 3,000 feet                                                                                                                                                                        | Projection:<br>Transverse Mercator<br>North American 1983                                                                 |
|                      |                        | Route:<br>Lateral Line 1<br>Sheet 64 of 116                                                                                                                                                                        | Drawing Number:<br>1<br>Current Revision                                                                                  |