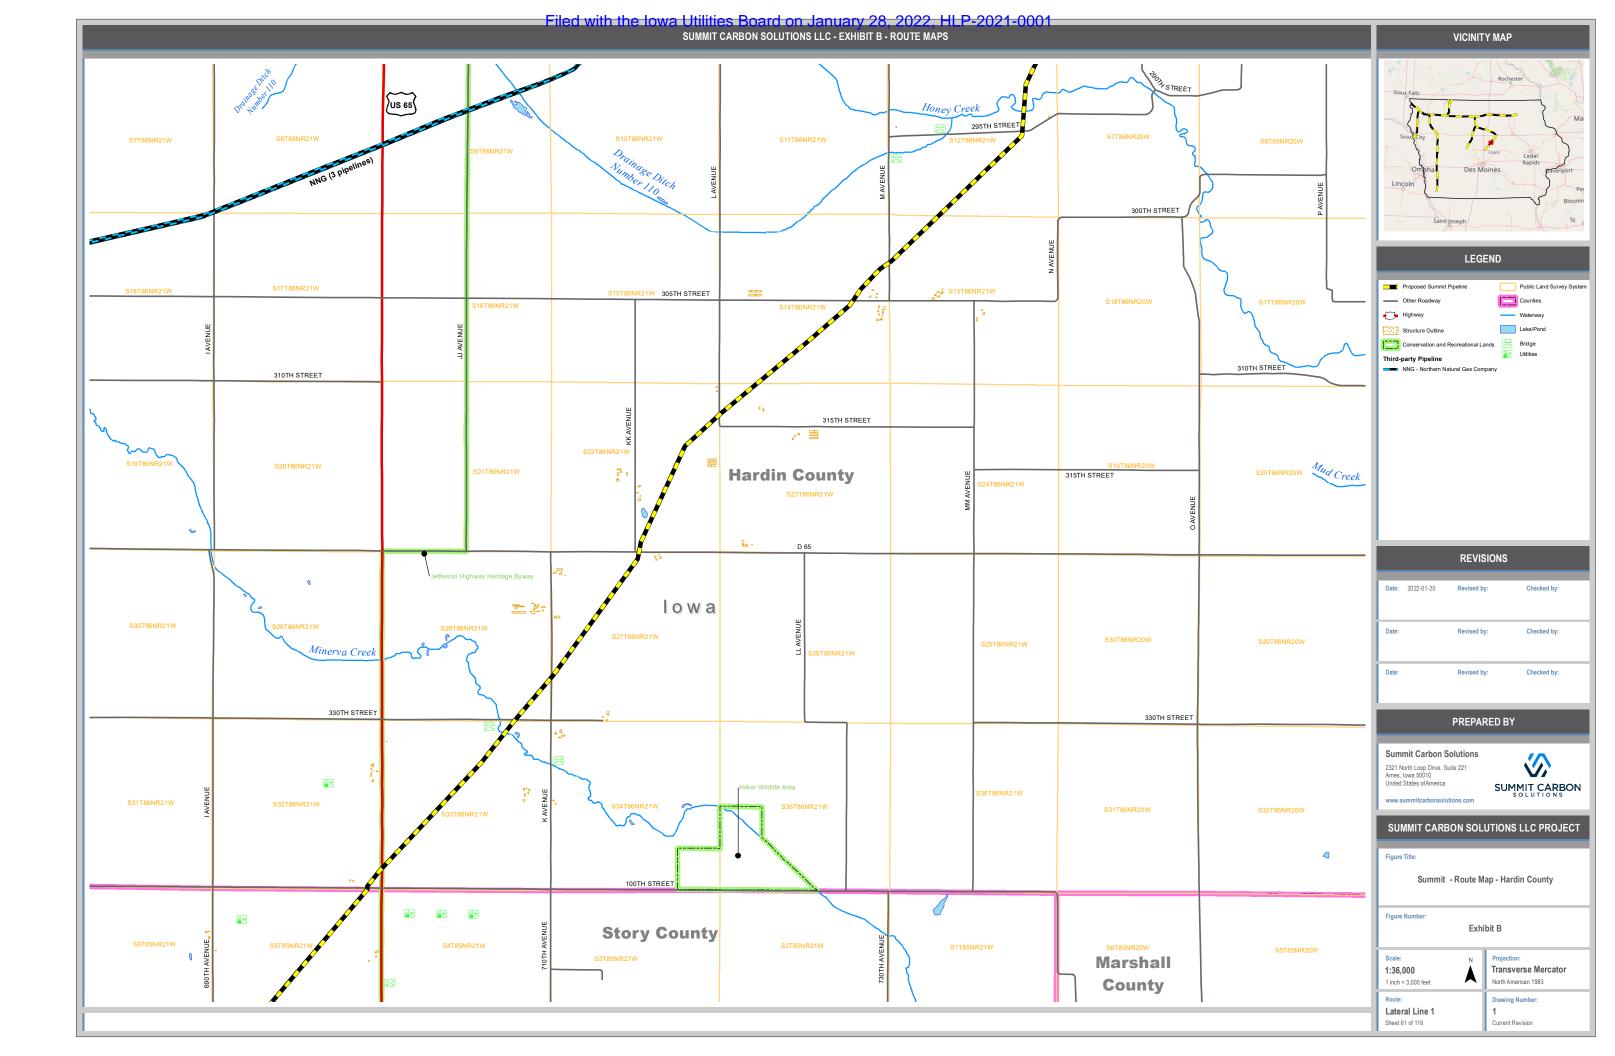

|                      |                        | VICINITY MAP                                                                                                                                                                                                       |                                                                                                                           |
|----------------------|------------------------|--------------------------------------------------------------------------------------------------------------------------------------------------------------------------------------------------------------------|---------------------------------------------------------------------------------------------------------------------------|
|                      |                        |                                                                                                                                                                                                                    |                                                                                                                           |
|                      | S16T84NR22W            | Sious Falls<br>SiouleCity<br>Omana Des M<br>Lincoln                                                                                                                                                                | Rochester<br>Lowo Cetar<br>Rapids pavenport<br>Per                                                                        |
|                      | S21T84NR22W            | Saint Joseph<br>Saint Joseph<br>Proposed Summit Pipeline<br>Other Roadway<br>Highway<br>Highway<br>Railroads                                                                                                       | END Public Land Survey System Counties Waterway Lake/Pond Syxamp/Marsh                                                    |
|                      | 200TH STREET           | City Limits                                                                                                                                                                                                        | > Airport                                                                                                                 |
| 640TH AVENUE         | S28T84NR22W            | Conservation and Recreational La<br>Third-party Pipeline<br>Pi- Interstate Power and Light<br>Company<br>KCOL Koch Energy Services, L.<br>MAGM - Magelian Midstream Part<br>L.P.<br>NNG - Northern Natural Gas Com | Commercy Commercy Commercy Commercy Commercy Commerce Petro Chemical Facility Power Plant Power Plant Utilities Utilities |
|                      |                        | REVISIONS                                                                                                                                                                                                          |                                                                                                                           |
|                      | S33T84NR22W            | Date: 2022-01-20 Revised b                                                                                                                                                                                         |                                                                                                                           |
|                      |                        | Date: Revised b                                                                                                                                                                                                    | y: Checked by:                                                                                                            |
|                      | 220TH STREET           | Date: Revised b                                                                                                                                                                                                    | y: Checked by:                                                                                                            |
|                      |                        | PREPARED BY                                                                                                                                                                                                        |                                                                                                                           |
|                      | S4T83NR22W             | Summit Carbon Solutions<br>2321 North Loop Drive, Suite 221<br>Ames, Iowa 50010<br>United States of America<br>www.summitcarbonsolutions.com                                                                       |                                                                                                                           |
| on                   | E 41                   | SUMMIT CARBON SOL                                                                                                                                                                                                  | UTIONS LLC PROJECT                                                                                                        |
|                      | 2                      |                                                                                                                                                                                                                    |                                                                                                                           |
| 2W                   | Union Pacific Railroad | Figure Title:<br>Summit - Route Map - Story County                                                                                                                                                                 |                                                                                                                           |
| ecreation<br>Complex | S9T83NR22W             | Figure Number:<br>Exhibit B                                                                                                                                                                                        |                                                                                                                           |
|                      |                        | Scale: N<br>1:36,000<br>1 inch = 3,000 feet                                                                                                                                                                        | Projection:<br>Transverse Mercator<br>North American 1983                                                                 |
|                      |                        | Route:<br>Lateral Line 1<br>Sheet 64 of 116                                                                                                                                                                        | Drawing Number:<br>1<br>Current Revision                                                                                  |