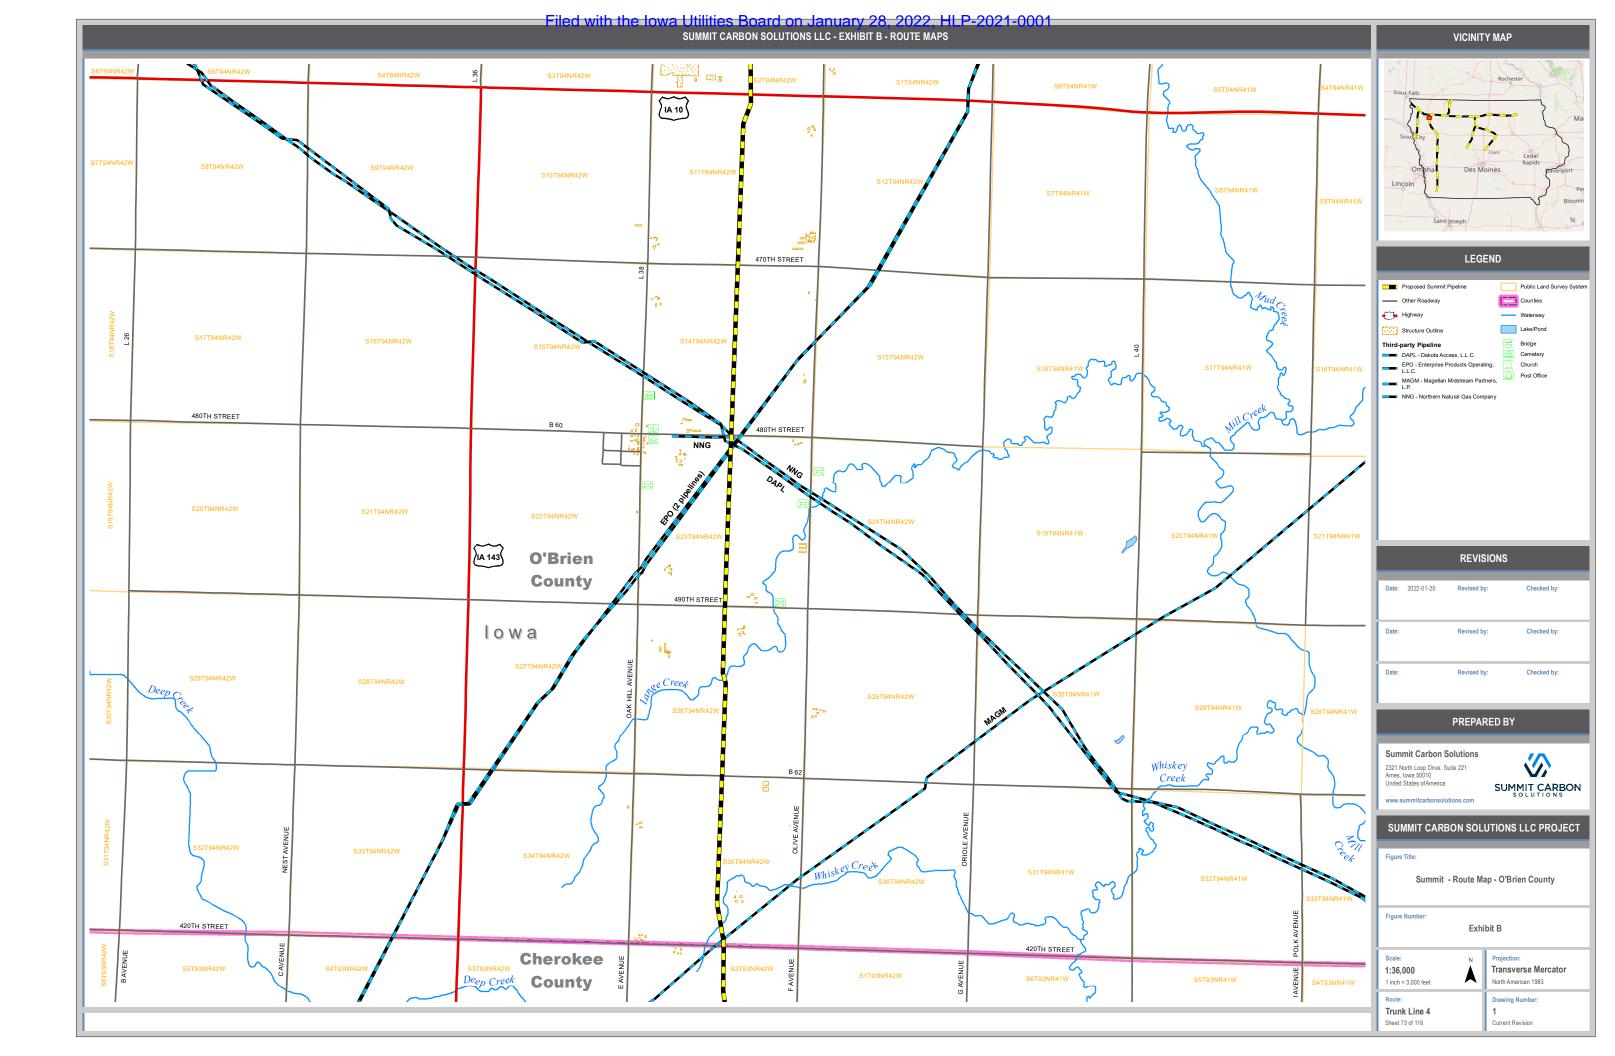

| S18T98NR34W                                                  | Scale: N<br>1:36,000<br>1 inch = 3,000 feet<br>Route:                                                                                                   | Projection:<br>Transverse Mercator<br>North American 1983<br>Drawing Number: |  |
| Trunk Line 3     1       Sheet 68 of 116     Current Revision |                                                              |                                                                                                                                                         |                                                                              |  |









Filed with the Iowa Utilities Board on January 28, 2022, HLP-2021-0001



















































|                                          |                | VICINIT                                                                                                                                                                                                                                                 | Y MAP                                                     |
|------------------------------------------|----------------|---------------------------------------------------------------------------------------------------------------------------------------------------------------------------------------------------------------------------------------------------------|-----------------------------------------------------------|
| S10T