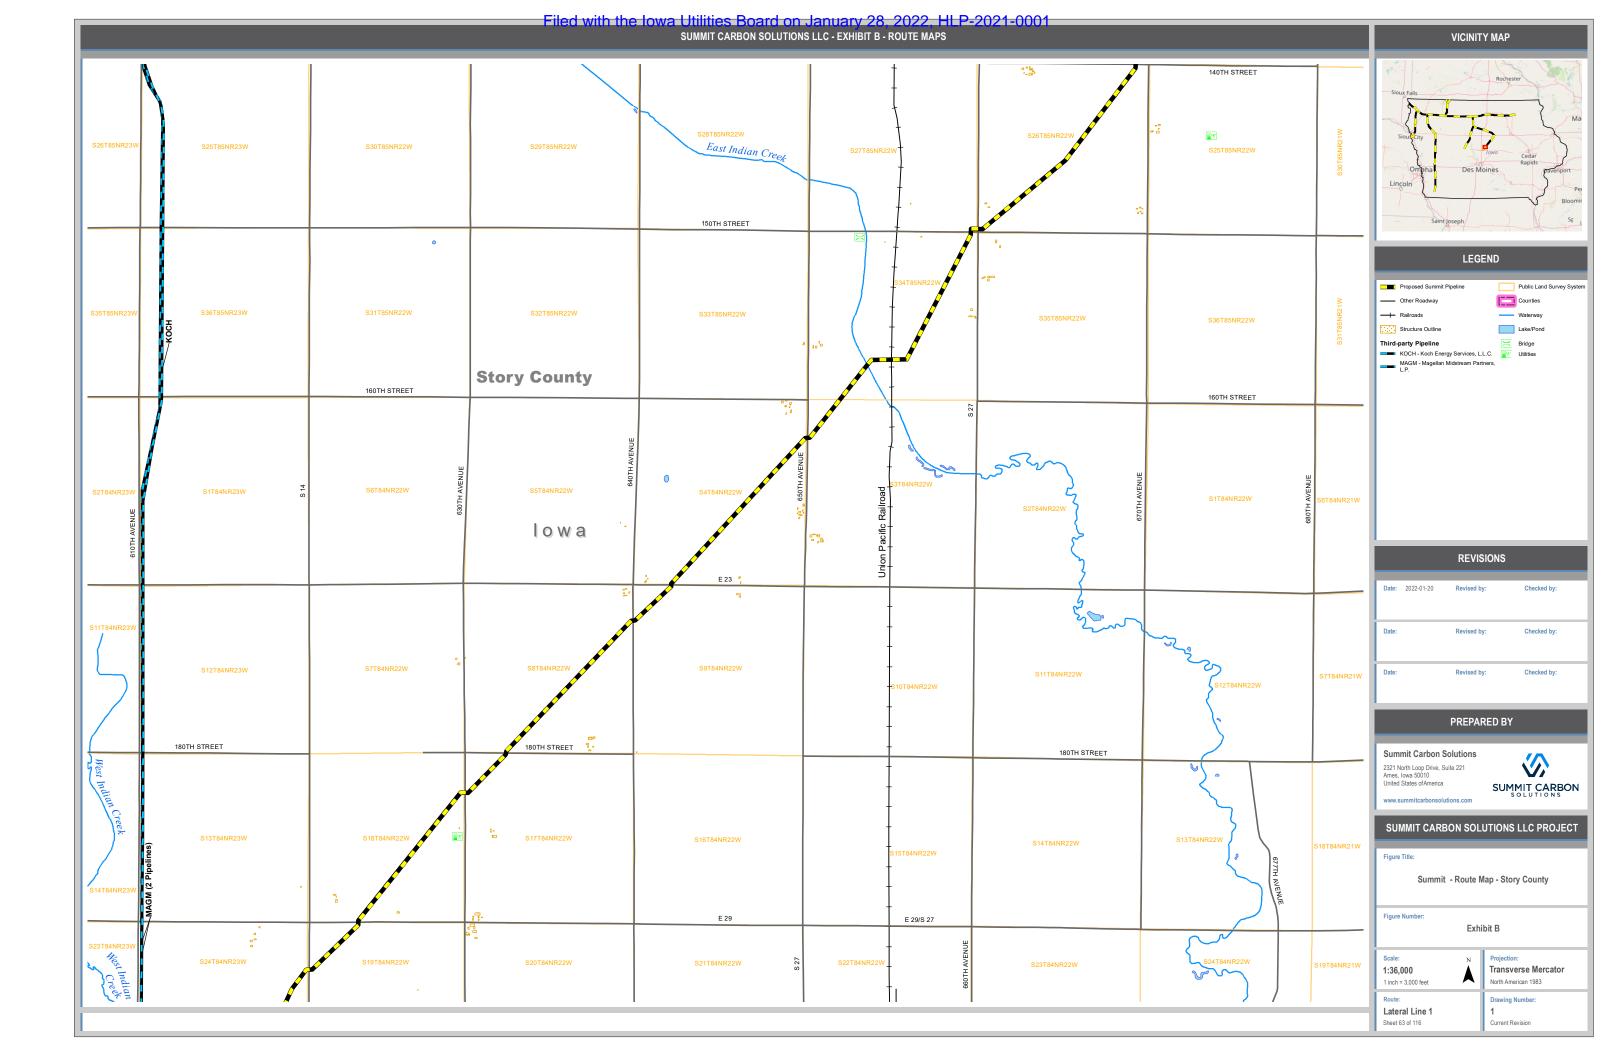

|                      |                        | VICINITY MAP                                                                                                                                                                                                       |                                                                                                                           |
|----------------------|------------------------|--------------------------------------------------------------------------------------------------------------------------------------------------------------------------------------------------------------------|---------------------------------------------------------------------------------------------------------------------------|
|                      |                        |                                                                                                                                                                                                                    |                                                                                                                           |
|                      | S16T84NR22W            | Sious Falls<br>SiouleCity<br>Omana Des M<br>Lincoln                                                                                                                                                                | Rochester<br>Lowo Cetar<br>Rapids pavenport<br>Per                                                                        |
|                      | S21T84NR22W            | Saint Joseph<br>Saint Joseph<br>Proposed Summit Pipeline<br>Other Roadway<br>Highway<br>Highway<br>Railroads                                                                                                       | END Public Land Survey System Counties Waterway Lake/Pond Syxamp/Marsh                                                    |
|                      | 200TH STREET           | City Limits                                                                                                                                                                                                        | > Airport                                                                                                                 |
| 640TH AVENUE         | S28T84NR22W            | Conservation and Recreational La<br>Third-party Pipeline<br>Pi- Interstate Power and Light<br>Company<br>KCOL Koch Energy Services, L.<br>MAGM - Magelian Midstream Part<br>L.P.<br>NNG - Northern Natural Gas Com | Commercy Commercy Commercy Commercy Commercy Commerce Petro Chemical Facility Power Plant Power Plant Utilities Utilities |
|                      |                        | REVISIONS                                                                                                                                                                                                          |                                                                                                                           |
|                      | S33T84NR22W            | Date: 2022-01-20 Revised b                                                                                                                                                                                         |                                                                                                                           |
|                      |                        | Date: Revised b                                                                                                                                                                                                    | y: Checked by:                                                                                                            |
|                      | 220TH STREET           | Date: Revised b                                                                                                                                                                                                    | y: Checked by:                                                                                                            |
|                      |                        | PREPARED BY                                                                                                                                                                                                        |                                                                                                                           |
|                      | S4T83NR22W             | Summit Carbon Solutions<br>2321 North Loop Drive, Suite 221<br>Ames, Iowa 50010<br>United States of America<br>www.summitcarbonsolutions.com                                                                       |                                                                                                                           |
| on                   | E 41                   | SUMMIT CARBON SOL                                                                                                                                                                                                  | UTIONS LLC PROJECT                                                                                                        |
|                      | 2                      |                                                                                                                                                                                                                    |                                                                                                                           |
| 2W                   | Union Pacific Railroad | Figure Title:<br>Summit - Route Map - Story County                                                                                                                                                                 |                                                                                                                           |
| ecreation<br>Complex | S9T83NR22W             | Figure Number:<br>Exhibit B                                                                                                                                                                                        |                                                                                                                           |
|                      |                        | Scale: N<br>1:36,000<br>1 inch = 3,000 feet                                                                                                                                                                        | Projection:<br>Transverse Mercator<br>North American 1983                                                                 |
|                      |                        | Route:<br>Lateral Line 1<br>Sheet 64 of 116                                                                                                                                                                        | Drawing Number:<br>1<br>Current Revision                                                                                  |