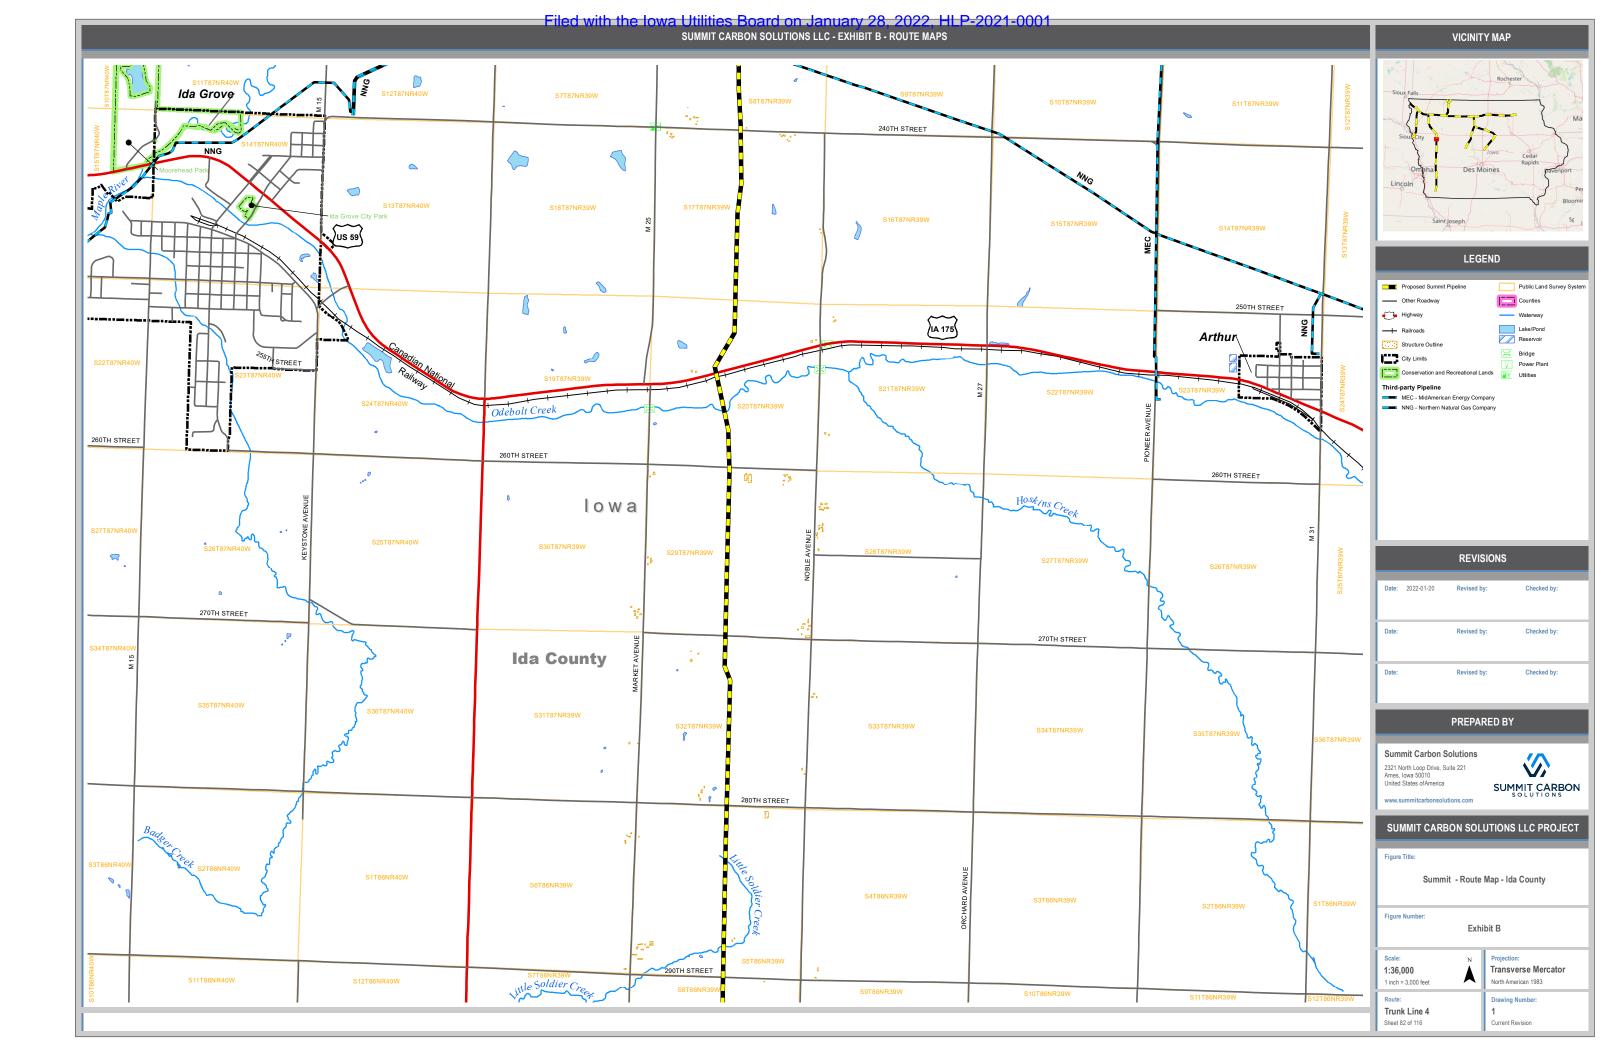

|                      |                        | VICINITY MAP                                                                                                                                                                                                       |                                                                                                                           |
|----------------------|------------------------|--------------------------------------------------------------------------------------------------------------------------------------------------------------------------------------------------------------------|---------------------------------------------------------------------------------------------------------------------------|
|                      |                        |                                                                                                                                                                                                                    |                                                                                                                           |
|                      | S16T84NR22W            | Sious Falls<br>SiouleCity<br>Omana Des M<br>Lincoln                                                                                                                                                                | Rochester<br>Lowo Cetar<br>Rapids pavenport<br>Per                                                                        |
|                      | S21T84NR22W            | Saint Joseph<br>Saint Joseph<br>Proposed Summit Pipeline<br>Other Roadway<br>Highway<br>Highway<br>Railroads                                                                                                       | END Public Land Survey System Counties Waterway Lake/Pond Syxamp/Marsh                                                    |
|                      | 200TH STREET           | City Limits                                                                                                                                                                                                        | > Airport                                                                                                                 |
| 640TH AVENUE         | S28T84NR22W            | Conservation and Recreational La<br>Third-party Pipeline<br>Pi- Interstate Power and Light<br>Company<br>KCOL Koch Energy Services, L.<br>MAGM - Magelian Midstream Part<br>L.P.<br>NNG - Northern Natural Gas Com | Commercy Commercy Commercy Commercy Commercy Commerce Petro Chemical Facility Power Plant Power Plant Utilities Utilities |
|                      |                        | REVISIONS                                                                                                                                                                                                          |                                                                                                                           |
|                      | S33T84NR22W            | Date: 2022-01-20 Revised b                                                                                                                                                                                         |                                                                                                                           |
|                      |                        | Date: Revised b                                                                                                                                                                                                    | y: Checked by:                                                                                                            |
|                      | 220TH STREET           | Date: Revised b                                                                                                                                                                                                    | y: Checked by:                                                                                                            |
|                      |                        | PREPARED BY                                                                                                                                                                                                        |                                                                                                                           |
|                      | S4T83NR22W             | Summit Carbon Solutions<br>2321 North Loop Drive, Suite 221<br>Ames, Iowa 50010<br>United States of America<br>www.summitcarbonsolutions.com                                                                       |                                                                                                                           |
| on                   | E 41                   | SUMMIT CARBON SOL                                                                                                                                                                                                  | UTIONS LLC PROJECT                                                                                                        |
|                      | 2                      |                                                                                                                                                                                                                    |                                                                                                                           |
| 2W                   | Union Pacific Railroad | Figure Title:<br>Summit - Route Map - Story County                                                                                                                                                                 |                                                                                                                           |
| ecreation<br>Complex | S9T83NR22W             | Figure Number:<br>Exhibit B                                                                                                                                                                                        |                                                                                                                           |
|                      |                        | Scale: N<br>1:36,000<br>1 inch = 3,000 feet                                                                                                                                                                        | Projection:<br>Transverse Mercator<br>North American 1983                                                                 |
|                      |                        | Route:<br>Lateral Line 1<br>Sheet 64 of 116                                                                                                                                                                        | Drawing Number:<br>1<br>Current Revision                                                                                  |