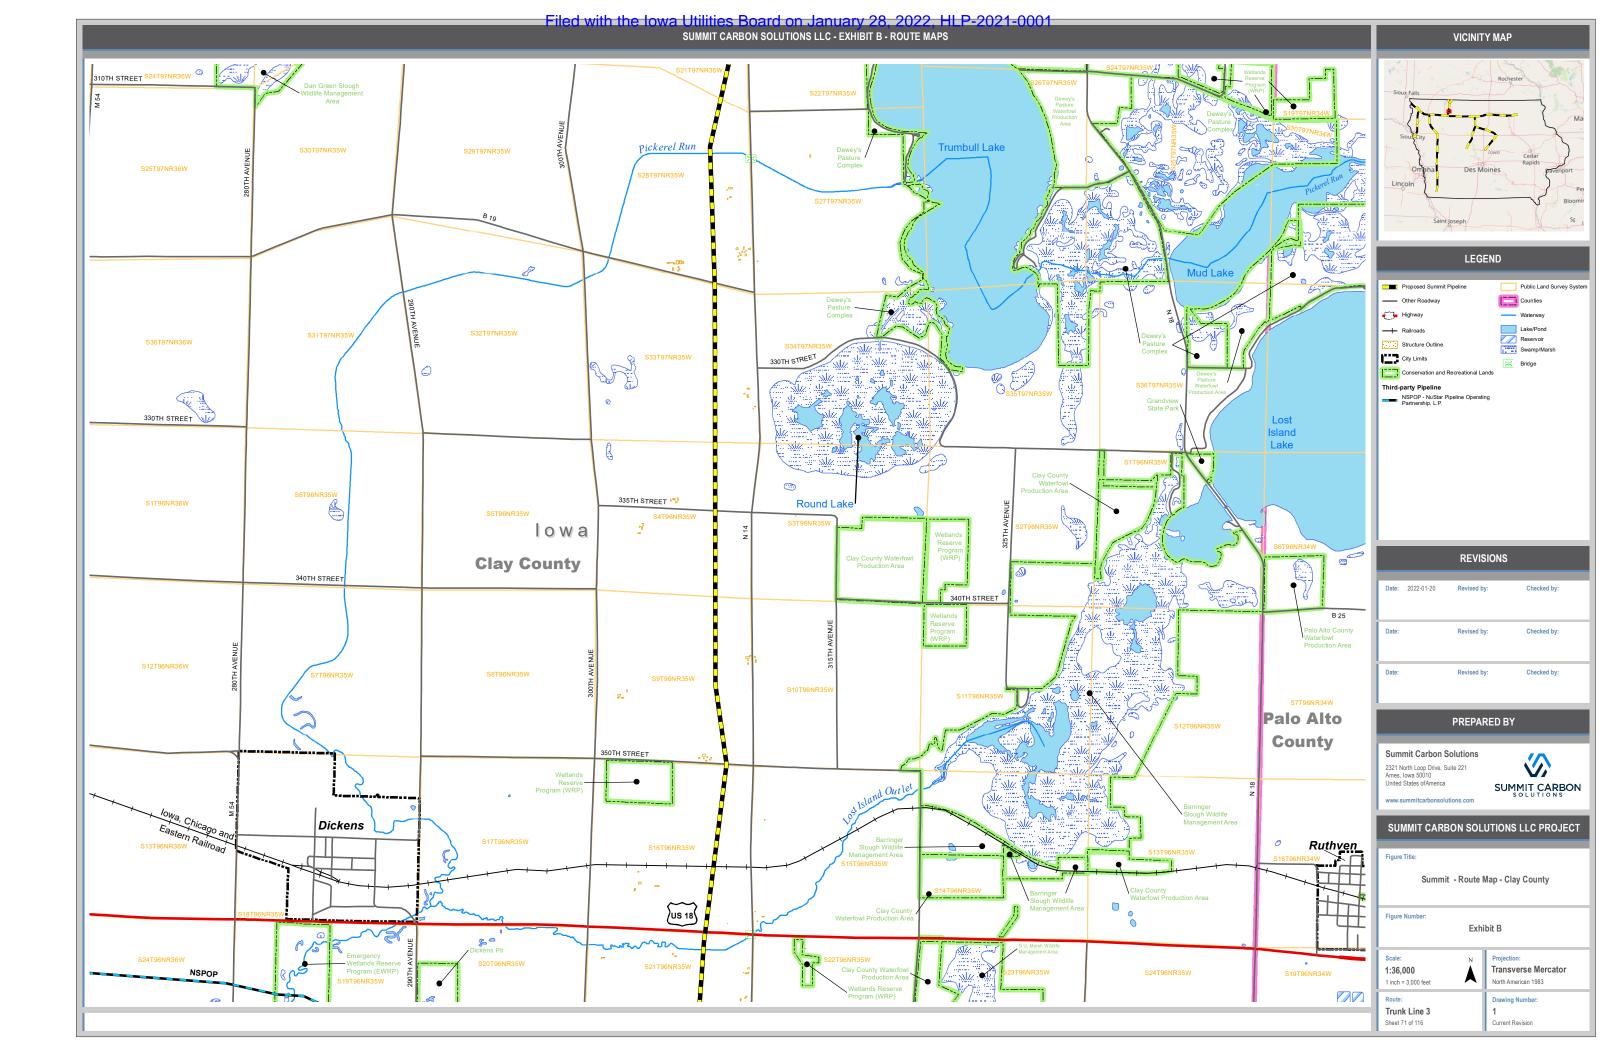

|  |
| 8NR35W                                                        | S18T98NR34W                                                  | Scale: N<br>1:36,000<br>1 inch = 3,000 feet<br>Route:                                                                                                   | Projection:<br>Transverse Mercator<br>North American 1983<br>Drawing Number: |  |
| Trunk Line 3     1       Sheet 68 of 116     Current Revision |                                                              |                                                                                                                                                         |                                                                              |  |









Filed with the Iowa Utilities Board on January 28, 2022, HLP-2021-0001



















































|                                          |                | VICINIT                                                                                                                                                                                                                                                 | Y MAP                                                     |
|------------------------------------------|----------------|-------------------------------------------------------------------------------------------------------------------------------------------------------------------------------------------------------------------------------------------------