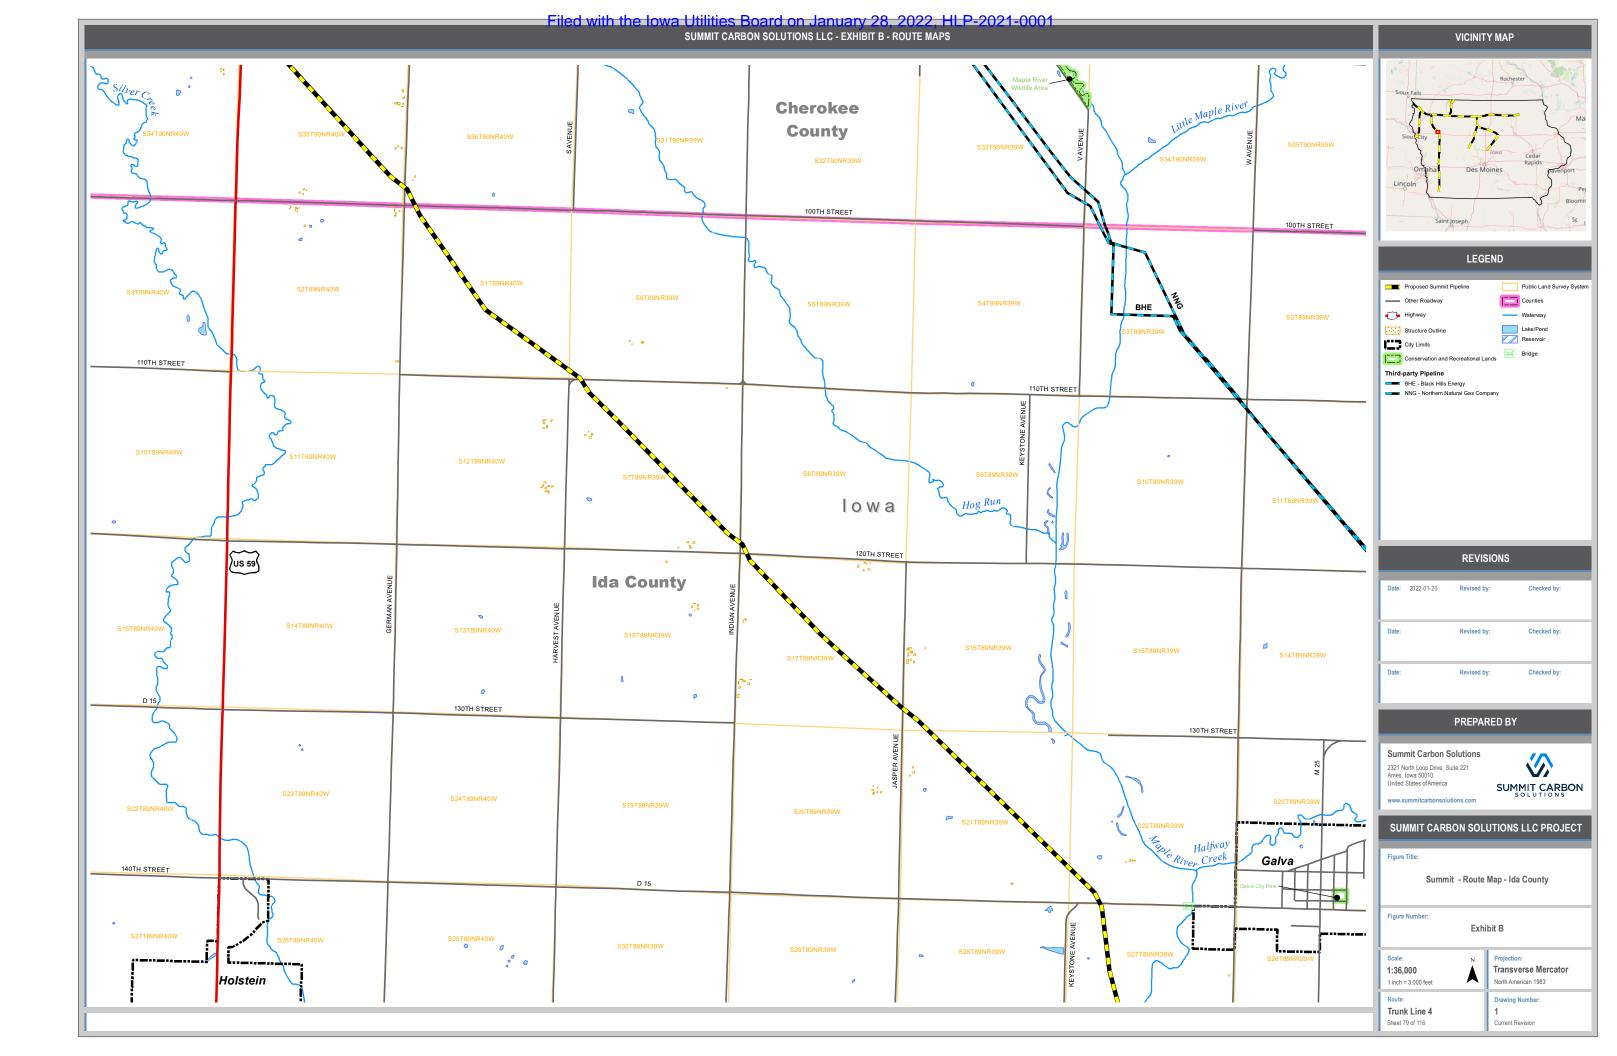

|                      |                        | VICINITY MAP                                                                                                                                                                                                       |                                                                                                                           |
|----------------------|------------------------|--------------------------------------------------------------------------------------------------------------------------------------------------------------------------------------------------------------------|---------------------------------------------------------------------------------------------------------------------------|
|                      |                        |                                                                                                                                                                                                                    |                                                                                                                           |
|                      | S16T84NR22W            | Sious Falls<br>SiouleCity<br>Omana Des M<br>Lincoln                                                                                                                                                                | Rochester<br>Lowo Cetar<br>Rapids pavenport<br>Per                                                                        |
|                      | S21T84NR22W            | Saint Joseph<br>Saint Joseph<br>Proposed Summit Pipeline<br>Other Roadway<br>Highway<br>Highway<br>Railroads                                                                                                       | END Public Land Survey System Counties Waterway Lake/Pond Syxamp/Marsh                                                    |
|                      | 200TH STREET           | City Limits                                                                                                                                                                                                        | > Airport                                                                                                                 |
| 640TH AVENUE         | S28T84NR22W            | Conservation and Recreational La<br>Third-party Pipeline<br>Pi- Interstate Power and Light<br>Company<br>KCOL Koch Energy Services, L.<br>MAGM - Magelian Midstream Part<br>L.P.<br>NNG - Northern Natural Gas Com | Commercy Commercy Commercy Commercy Commercy Commerce Petro Chemical Facility Power Plant Power Plant Utilities Utilities |
|                      |                        | REVISIONS                                                                                                                                                                                                          |                                                                                                                           |
|                      | S33T84NR22W            | Date: 2022-01-20 Revised b                                                                                                                                                                                         |                                                                                                                           |
|                      |                        | Date: Revised b                                                                                                                                                                                                    | y: Checked by:                                                                                                            |
|                      | 220TH STREET           | Date: Revised b                                                                                                                                                                                                    | y: Checked by:                                                                                                            |
|                      |                        | PREPARED BY                                                                                                                                                                                                        |                                                                                                                           |
|                      | S4T83NR22W             | Summit Carbon Solutions<br>2321 North Loop Drive, Suite 221<br>Ames, Iowa 50010<br>United States of America<br>www.summitcarbonsolutions.com                                                                       |                                                                                                                           |
| on                   | E 41                   | SUMMIT CARBON SOL                                                                                                                                                                                                  | UTIONS LLC PROJECT                                                                                                        |
|                      | 2                      |                                                                                                                                                                                                                    |                                                                                                                           |
| 2W                   | Union Pacific Railroad | Figure Title:<br>Summit - Route Map - Story County                                                                                                                                                                 |                                                                                                                           |
| ecreation<br>Complex | S9T83NR22W             | Figure Number:<br>Exhibit B                                                                                                                                                                                        |                                                                                                                           |
|                      |                        | Scale: N<br>1:36,000<br>1 inch = 3,000 feet                                                                                                                                                                        | Projection:<br>Transverse Mercator<br>North American 1983                                                                 |
|                      |                        | Route:<br>Lateral Line 1<br>Sheet 64 of 116                                                                                                                                                                        | Drawing Number:<br>1<br>Current Revision                                                                                  |