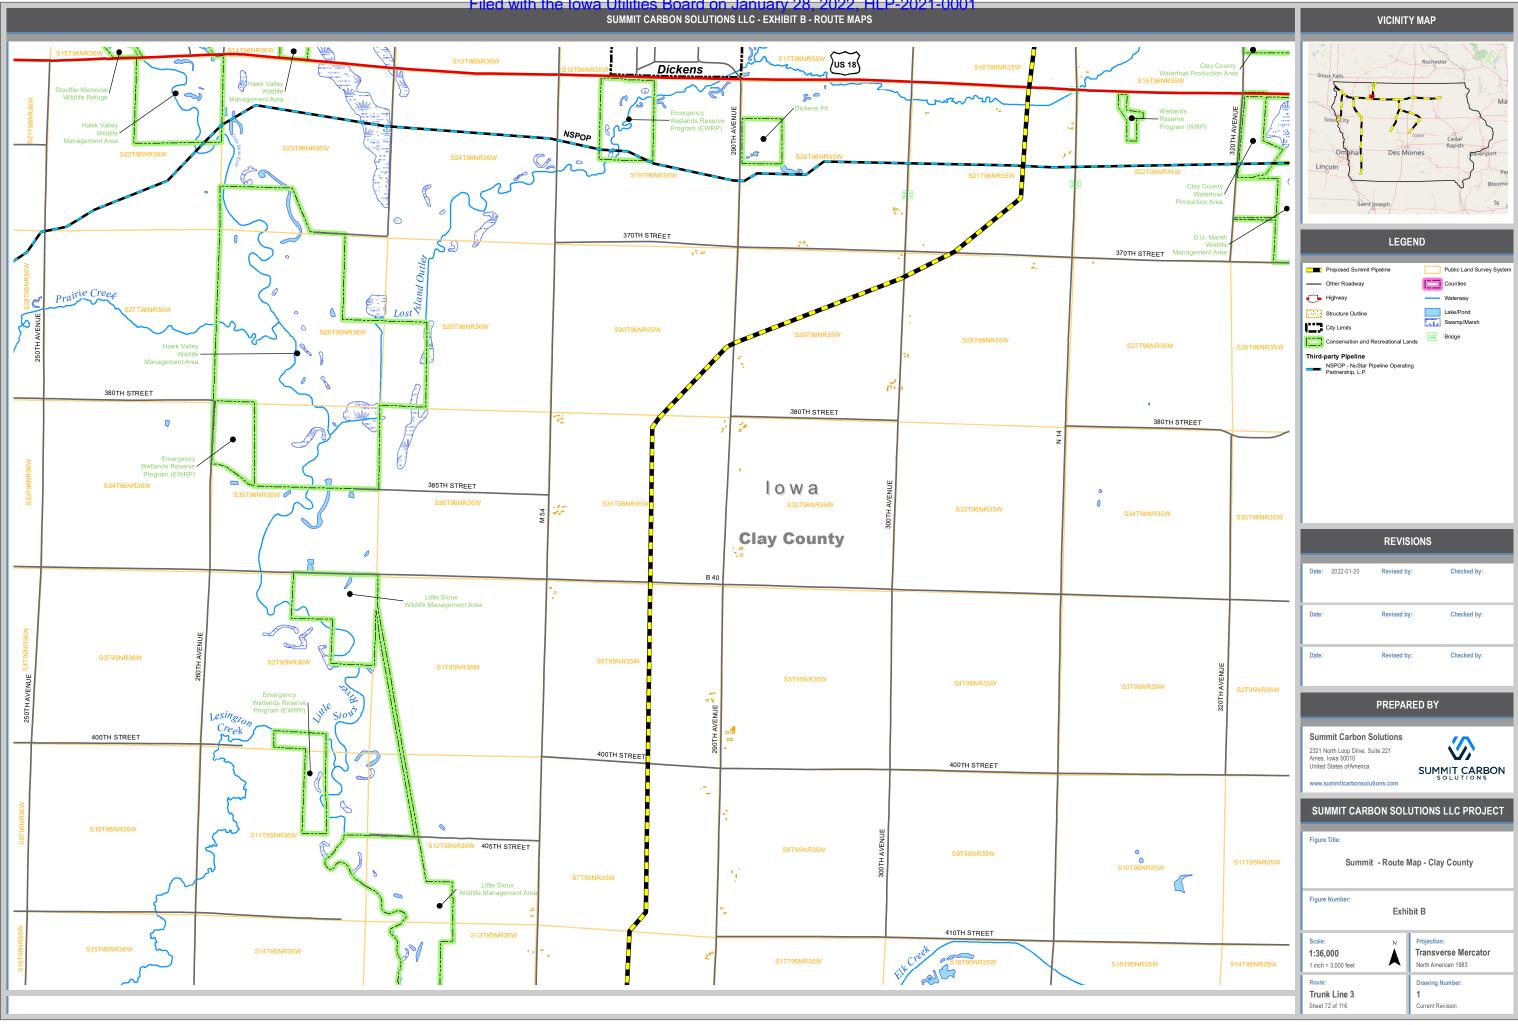

|  |
| 8NR35W                                                        | S18T98NR34W                                                  | Scale: N<br>1:36,000<br>1 inch = 3,000 feet<br>Route:                                                                                                   | Projection:<br>Transverse Mercator<br>North American 1983<br>Drawing Number: |  |
| Trunk Line 3     1       Sheet 68 of 116     Current Revision |                                                              |                                                                                                                                                         |                                                                              |  |









Filed with the Iowa Utilities Board on January 28, 2022, HLP-2021-0001



















































|                                          |                | VICINIT                                                                                                                                                                                                                                                 | Y MAP                                                     |
|------------------------------------------|----------------|---------------------------------------------------------------------------------------------------------------------------------------------------------------------------------------------------------------------------------------------------