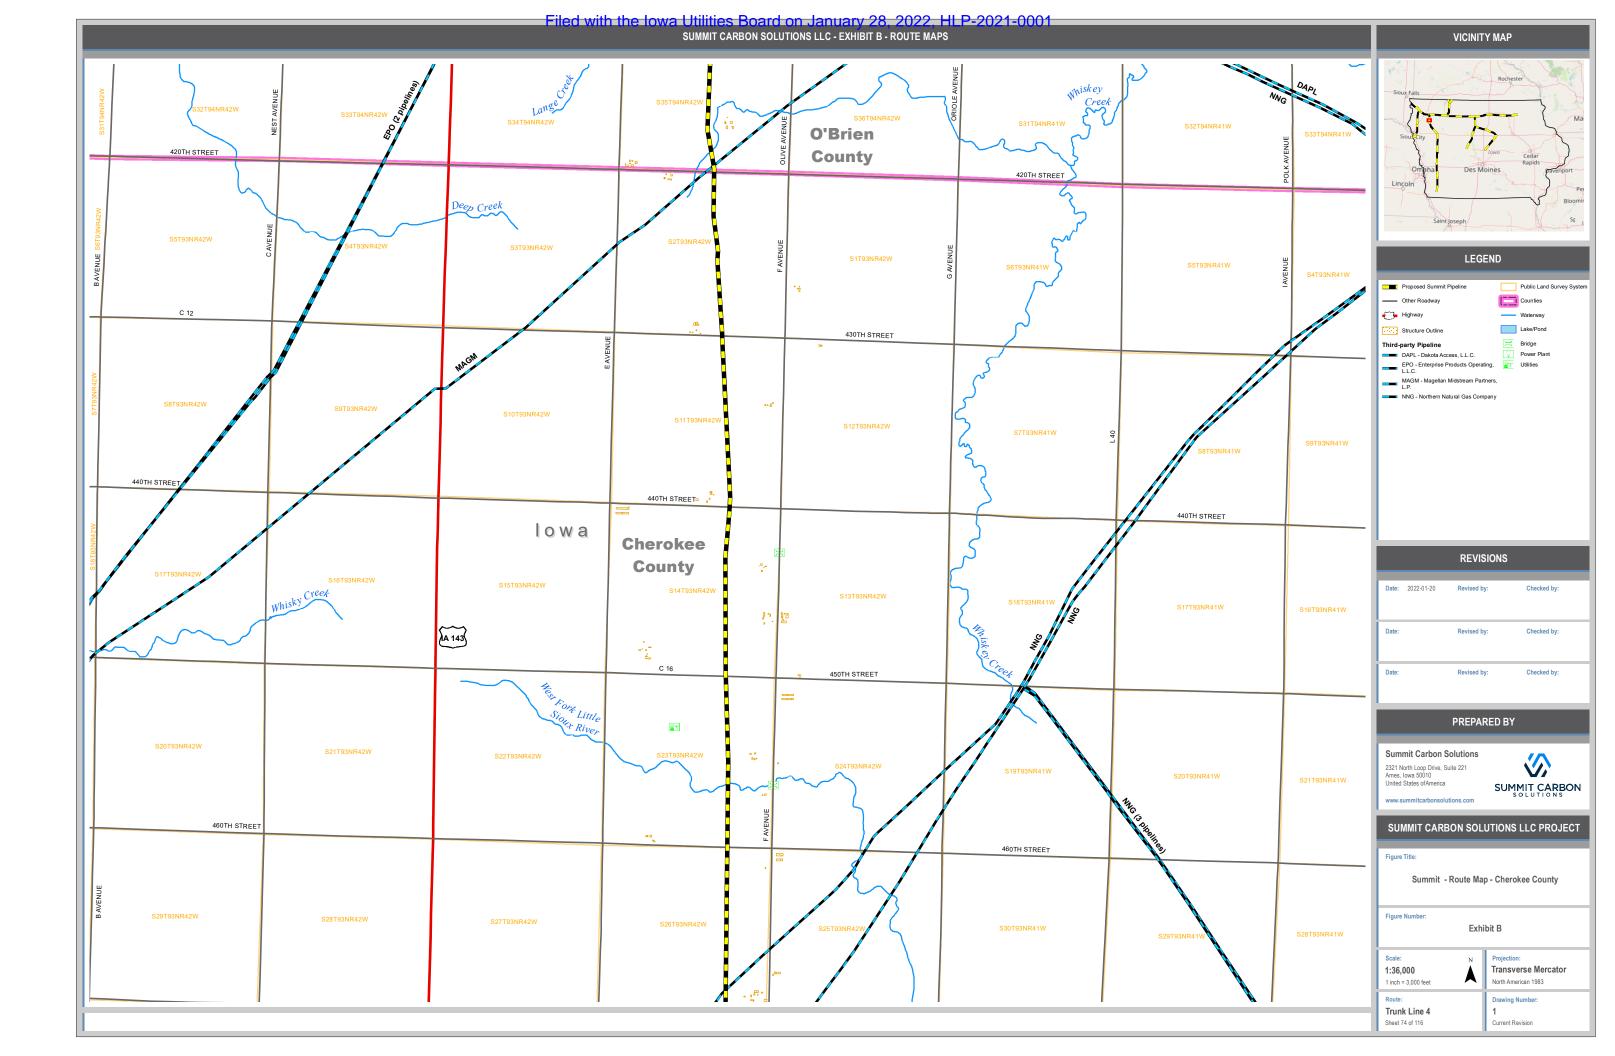

| S18T98NR34W                                                  | Scale: N<br>1:36,000<br>1 inch = 3,000 feet<br>Route:                                                                                                   | Projection:<br>Transverse Mercator<br>North American 1983<br>Drawing Number: |  |
| Trunk Line 3     1       Sheet 68 of 116     Current Revision |                                                              |                                                                                                                                                         |                                                                              |  |









Filed with the Iowa Utilities Board on January 28, 2022, HLP-2021-0001



















































|                                          |                | VICINIT                                                                                                                                                                                                                                                 | Y MAP                                                     |
|------------------------------------------|----------------|---------------------------------------------------------------------------------------------------------------------------------------------------------------------------------------------------------------------------------------------------------|-----------------------------------------------------------|
| S10T75