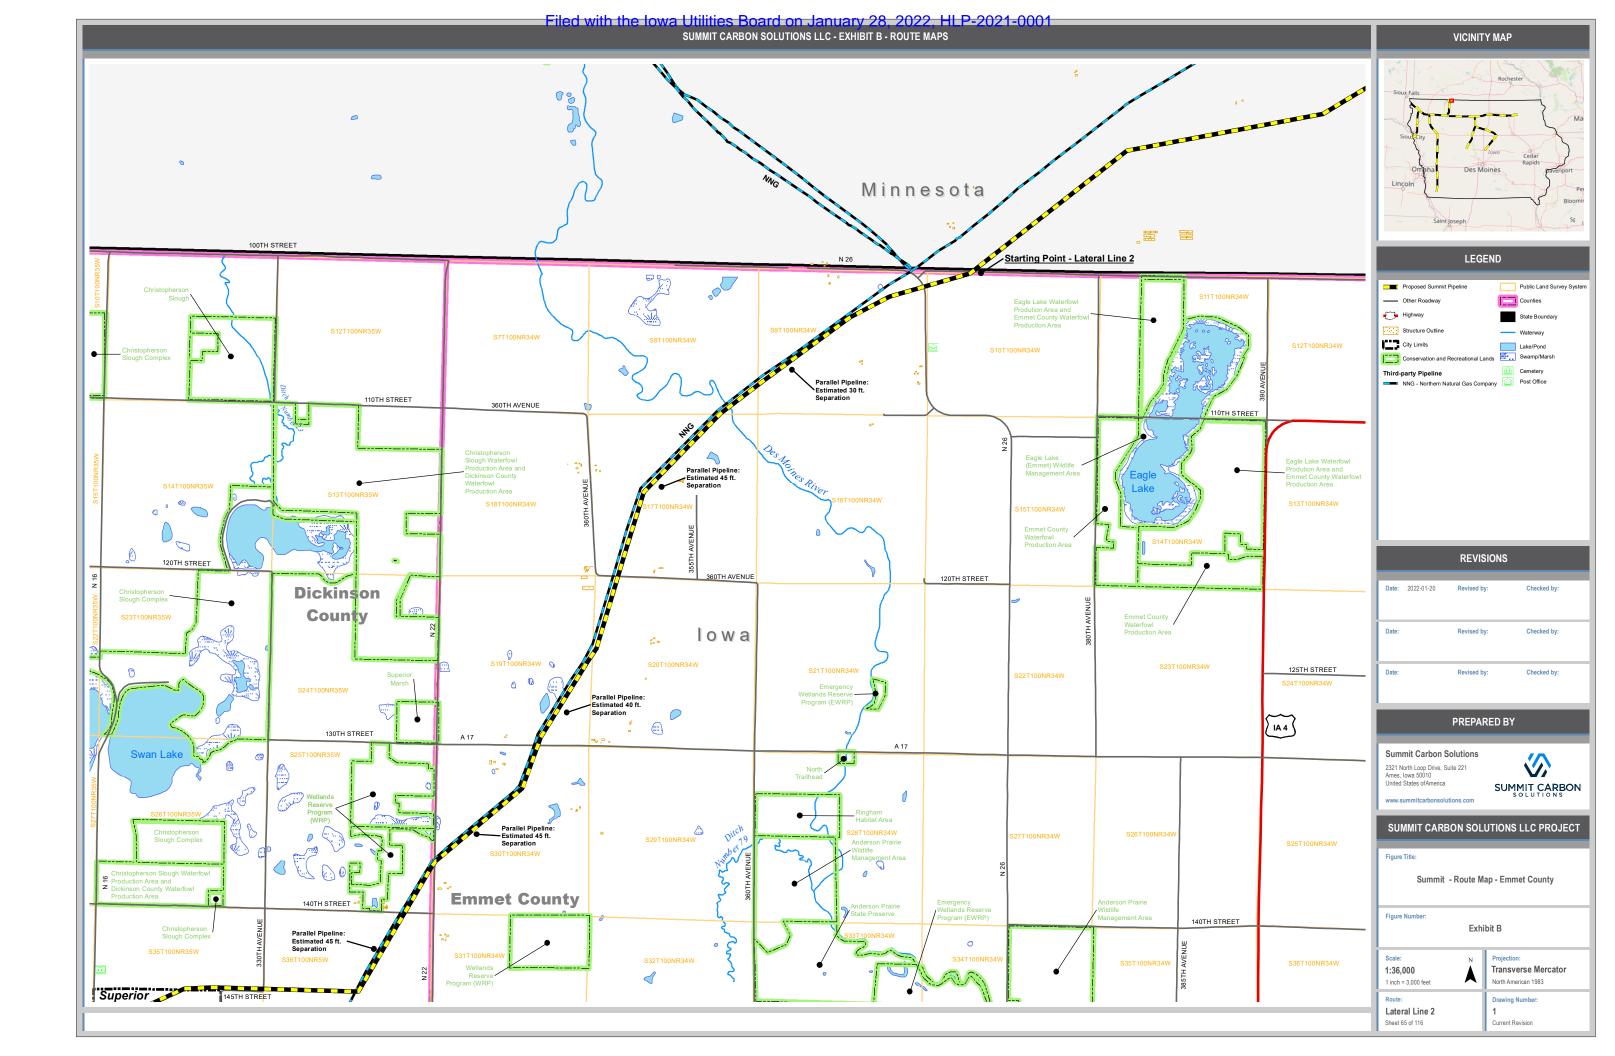

|
|                      |                        | Scale: N<br>1:36,000<br>1 inch = 3,000 feet                                                                                                                                                                        | Projection:<br>Transverse Mercator<br>North American 1983                                                                 |
|                      |                        | Route:<br>Lateral Line 1<br>Sheet 64 of 116                                                                                                                                                                        | Drawing Number:<br>1<br>Current Revision                                                                                  |









|                                                               |                                                              | VICINIT                                                                                                                                                 | Y MAP                                                                        |  |
|---------------------------------------------------------------|--------------------------------------------------------------|---------------------------------------------------------------------------------------------------------------------------------------------------------|------------------------------------------------------------------------------|--|
| S13T99NR35W