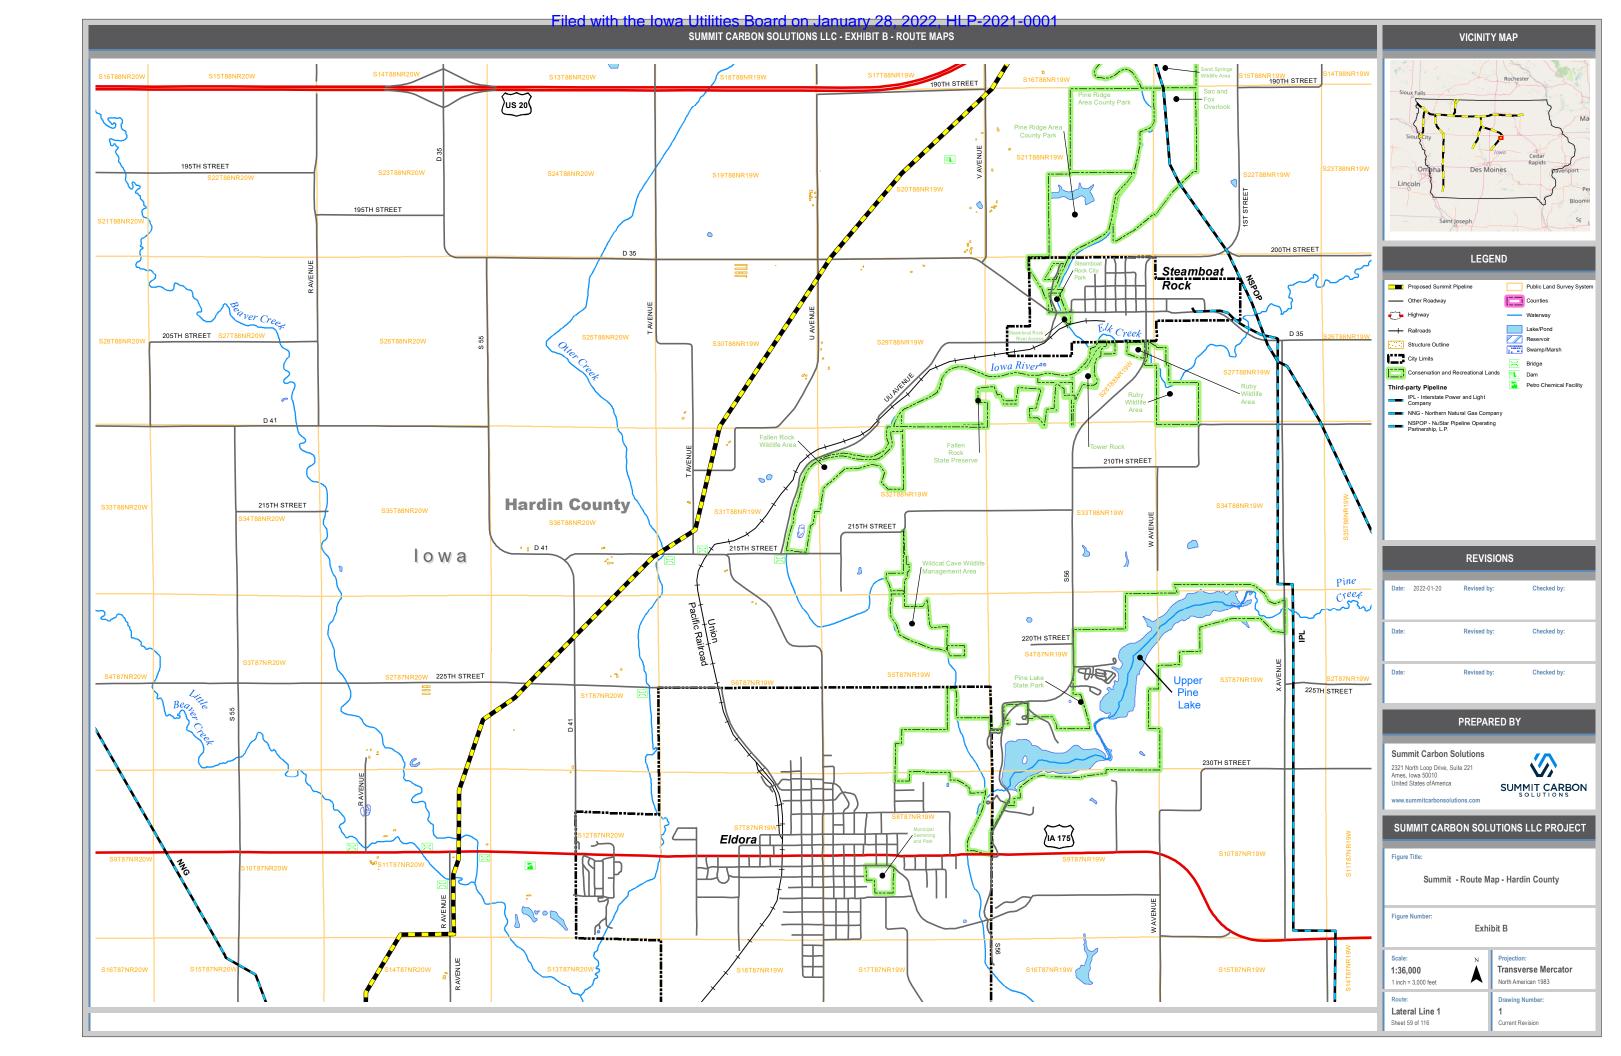

|                      |                        | VICINITY MAP                                                                                                                                                                                                       |                                                                                                                           |
|----------------------|------------------------|--------------------------------------------------------------------------------------------------------------------------------------------------------------------------------------------------------------------|---------------------------------------------------------------------------------------------------------------------------|
|                      |                        |                                                                                                                                                                                                                    |                                                                                                                           |
|                      | S16T84NR22W            | Sious Falls<br>SiouleCity<br>Omana Des M<br>Lincoln                                                                                                                                                                | Rochester<br>Lowo Cetar<br>Rapids pavenport<br>Per                                                                        |
|                      | S21T84NR22W            | Saint Joseph<br>Saint Joseph<br>Proposed Summit Pipeline<br>Other Roadway<br>Highway<br>Highway<br>Railroads                                                                                                       | END Public Land Survey System Counties Waterway Lake/Pond Syxamp/Marsh                                                    |
|                      | 200TH STREET           | City Limits                                                                                                                                                                                                        | > Airport                                                                                                                 |
| 640TH AVENUE         | S28T84NR22W            | Conservation and Recreational La<br>Third-party Pipeline<br>Pi- Interstate Power and Light<br>Company<br>KCOL Koch Energy Services, L.<br>MAGM - Magelian Midstream Part<br>L.P.<br>NNG - Northern Natural Gas Com | Commercy Commercy Commercy Commercy Commercy Commerce Petro Chemical Facility Power Plant Power Plant Utilities Utilities |
|                      |                        | REVISIONS                                                                                                                                                                                                          |                                                                                                                           |
|                      | S33T84NR22W            | Date: 2022-01-20 Revised b                                                                                                                                                                                         |                                                                                                                           |
|                      |                        | Date: Revised b                                                                                                                                                                                                    | y: Checked by:                                                                                                            |
|                      | 220TH STREET           | Date: Revised b                                                                                                                                                                                                    | y: Checked by:                                                                                                            |
|                      |                        | PREPARED BY                                                                                                                                                                                                        |                                                                                                                           |
|                      | S4T83NR22W             | Summit Carbon Solutions<br>2321 North Loop Drive, Suite 221<br>Ames, Iowa 50010<br>United States of America<br>www.summitcarbonsolutions.com                                                                       |                                                                                                                           |
| on                   | E 41                   | SUMMIT CARBON SOL                                                                                                                                                                                                  | UTIONS LLC PROJECT                                                                                                        |
|                      | 2                      |                                                                                                                                                                                                                    |                                                                                                                           |
| 2W                   | Union Pacific Railroad | Figure Title:<br>Summit - Route Map - Story County                                                                                                                                                                 |                                                                                                                           |
| ecreation<br>Complex | S9T83NR22W             | Figure Number:<br>Exhibit B                                                                                                                                                                                        |                                                                                                                           |
|                      |                        | Scale: N<br>1:36,000<br>1 inch = 3,000 feet                                                                                                                                                                        | Projection:<br>Transverse Mercator<br>North American 1983                                                                 |
|                      |                        | Route:<br>Lateral Line 1<br>Sheet 64 of 116                                                                                                                                                                        | Drawing Number:<br>1<br>Current Revision                                                                                  |