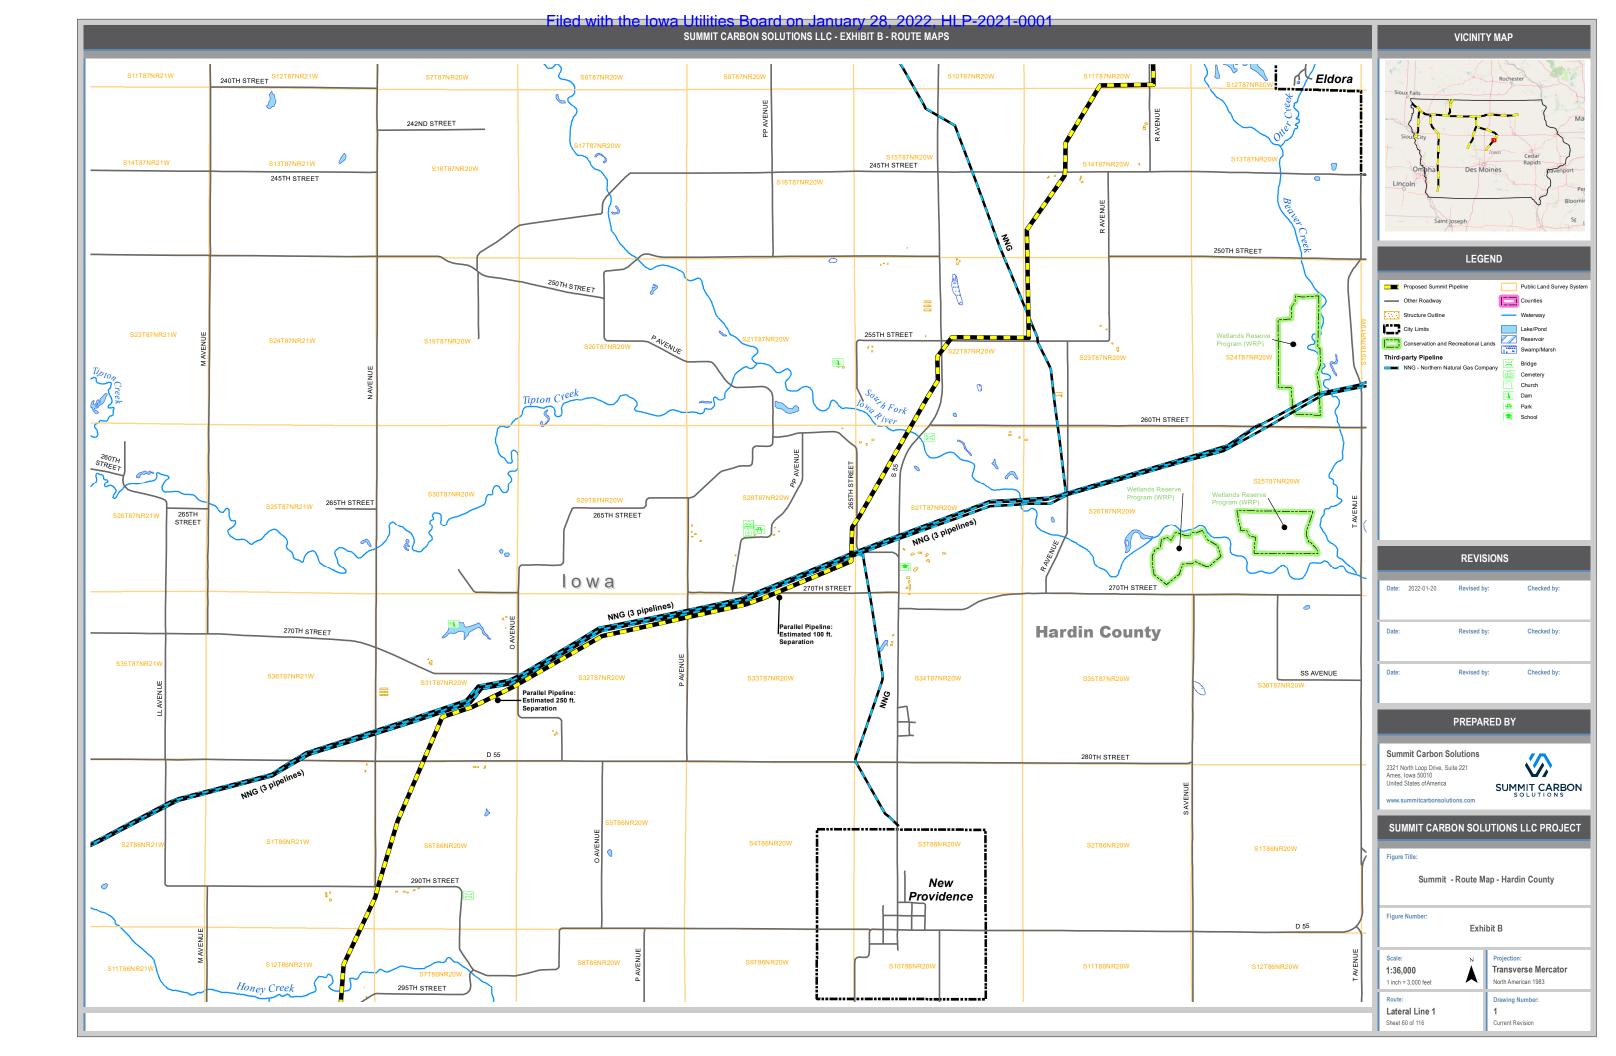

|                      |                        | VICINITY MAP                                                                                                                                                                                                       |                                                                                                                           |
|----------------------|------------------------|--------------------------------------------------------------------------------------------------------------------------------------------------------------------------------------------------------------------|---------------------------------------------------------------------------------------------------------------------------|
|                      |                        |                                                                                                                                                                                                                    |                                                                                                                           |
|                      | S16T84NR22W            | Sious Falls<br>SiouleCity<br>Omana Des M<br>Lincoln                                                                                                                                                                | Rochester<br>Lowo Cetar<br>Rapids pavenport<br>Per                                                                        |
|                      | S21T84NR22W            | Saint Joseph<br>Saint Joseph<br>Proposed Summit Pipeline<br>Other Roadway<br>Highway<br>Highway<br>Railroads                                                                                                       | END Public Land Survey System Counties Waterway Lake/Pond Syxamp/Marsh                                                    |
|                      | 200TH STREET           | City Limits                                                                                                                                                                                                        | > Airport                                                                                                                 |
| 640TH AVENUE         | S28T84NR22W            | Conservation and Recreational La<br>Third-party Pipeline<br>Pi- Interstate Power and Light<br>Company<br>KCOL Koch Energy Services, L.<br>MAGM - Magelian Midstream Part<br>L.P.<br>NNG - Northern Natural Gas Com | Commercy Commercy Commercy Commercy Commercy Commerce Petro Chemical Facility Power Plant Power Plant Utilities Utilities |
|                      |                        | REVISIONS                                                                                                                                                                                                          |                                                                                                                           |
|                      | S33T84NR22W            | Date: 2022-01-20 Revised b                                                                                                                                                                                         |                                                                                                                           |
|                      |                        | Date: Revised b                                                                                                                                                                                                    | y: Checked by:                                                                                                            |
|                      | 220TH STREET           | Date: Revised b                                                                                                                                                                                                    | y: Checked by:                                                                                                            |
|                      |                        | PREPARED BY                                                                                                                                                                                                        |                                                                                                                           |
|                      | S4T83NR22W             | Summit Carbon Solutions<br>2321 North Loop Drive, Suite 221<br>Ames, Iowa 50010<br>United States of America<br>www.summitcarbonsolutions.com                                                                       |                                                                                                                           |
| on                   | E 41                   | SUMMIT CARBON SOL                                                                                                                                                                                                  | UTIONS LLC PROJECT                                                                                                        |
|                      | 2                      |                                                                                                                                                                                                                    |                                                                                                                           |
| 2W                   | Union Pacific Railroad | Figure Title:<br>Summit - Route Map - Story County                                                                                                                                                                 |                                                                                                                           |
| ecreation<br>Complex | S9T83NR22W             | Figure Number:<br>Exhibit B                                                                                                                                                                                        |                                                                                                                           |
|                      |                        | Scale: N<br>1:36,000<br>1 inch = 3,000 feet                                                                                                                                                                        | Projection:<br>Transverse Mercator<br>North American 1983                                                                 |
|                      |                        | Route:<br>Lateral Line 1<br>Sheet 64 of 116                                                                                                                                                                        | Drawing Number:<br>1<br>Current Revision                                                                                  |