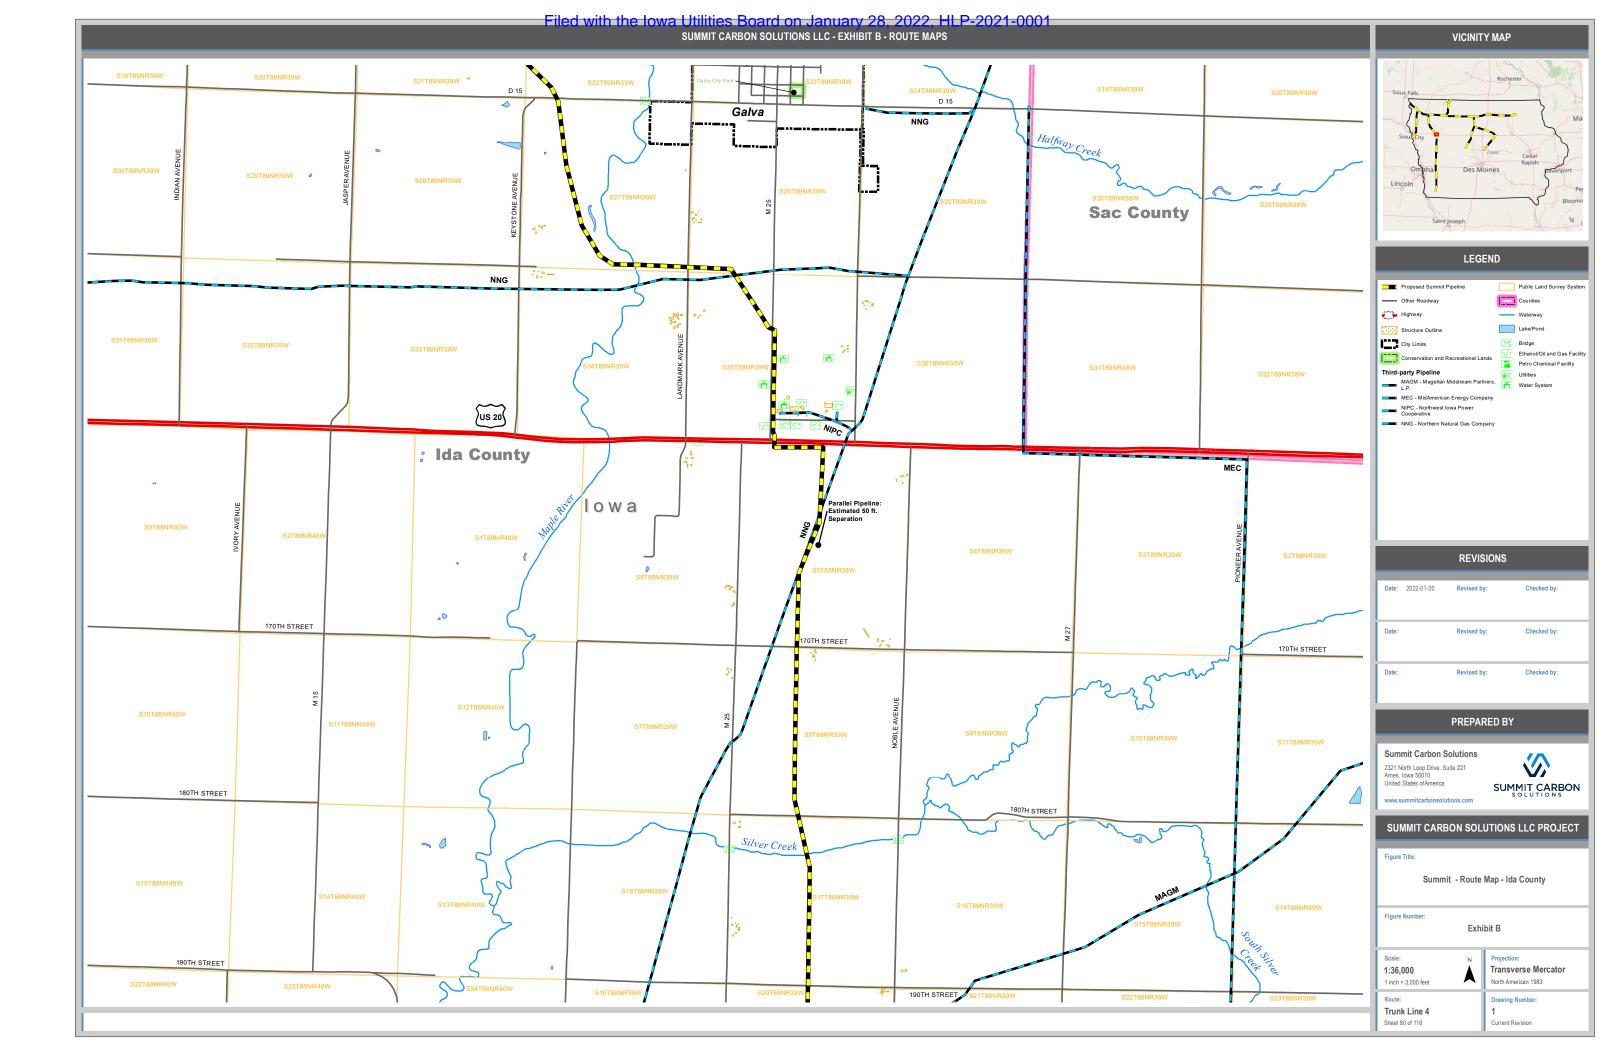

|                      |                        | VICINITY MAP                                                                                                                                                                                                       |                                                                                                                           |
|----------------------|------------------------|--------------------------------------------------------------------------------------------------------------------------------------------------------------------------------------------------------------------|---------------------------------------------------------------------------------------------------------------------------|
|                      |                        |                                                                                                                                                                                                                    |                                                                                                                           |
|                      | S16T84NR22W            | Sious Falls<br>SiouleCity<br>Omana Des M<br>Lincoln                                                                                                                                                                | Rochester<br>Lowo Cetar<br>Rapids pavenport<br>Per                                                                        |
|                      | S21T84NR22W            | Saint Joseph<br>Saint Joseph<br>Proposed Summit Pipeline<br>Other Roadway<br>Highway<br>Highway<br>Railroads                                                                                                       | END Public Land Survey System Counties Waterway Lake/Pond Syxamp/Marsh                                                    |
|                      | 200TH STREET           | City Limits                                                                                                                                                                                                        | > Airport                                                                                                                 |
| 640TH AVENUE         | S28T84NR22W            | Conservation and Recreational La<br>Third-party Pipeline<br>Pi- Interstate Power and Light<br>Company<br>KCOL Koch Energy Services, L.<br>MAGM - Magelian Midstream Part<br>L.P.<br>NNG - Northern Natural Gas Com | Commercy Commercy Commercy Commercy Commercy Commerce Petro Chemical Facility Power Plant Power Plant Utilities Utilities |
|                      |                        | REVISIONS                                                                                                                                                                                                          |                                                                                                                           |
|                      | S33T84NR22W            | Date: 2022-01-20 Revised b                                                                                                                                                                                         |                                                                                                                           |
|                      |                        | Date: Revised b                                                                                                                                                                                                    | y: Checked by:                                                                                                            |
|                      | 220TH STREET           | Date: Revised b                                                                                                                                                                                                    | y: Checked by:                                                                                                            |
|                      |                        | PREPARED BY                                                                                                                                                                                                        |                                                                                                                           |
|                      | S4T83NR22W             | Summit Carbon Solutions<br>2321 North Loop Drive, Suite 221<br>Ames, Iowa 50010<br>United States of America<br>www.summitcarbonsolutions.com                                                                       |                                                                                                                           |
| on                   | E 41                   | SUMMIT CARBON SOL                                                                                                                                                                                                  | UTIONS LLC PROJECT                                                                                                        |
|                      | 2                      |                                                                                                                                                                                                                    |                                                                                                                           |
| 2W                   | Union Pacific Railroad | Figure Title:<br>Summit - Route Map - Story County                                                                                                                                                                 |                                                                                                                           |
| ecreation<br>Complex | S9T83NR22W             | Figure Number:<br>Exhibit B                                                                                                                                                                                        |                                                                                                                           |
|                      |                        | Scale: N<br>1:36,000<br>1 inch = 3,000 feet                                                                                                                                                                        | Projection:<br>Transverse Mercator<br>North American 1983                                                                 |
|                      |                        | Route:<br>Lateral Line 1<br>Sheet 64 of 116                                                                                                                                                                        | Drawing Number:<br>1<br>Current Revision                                                                                  |