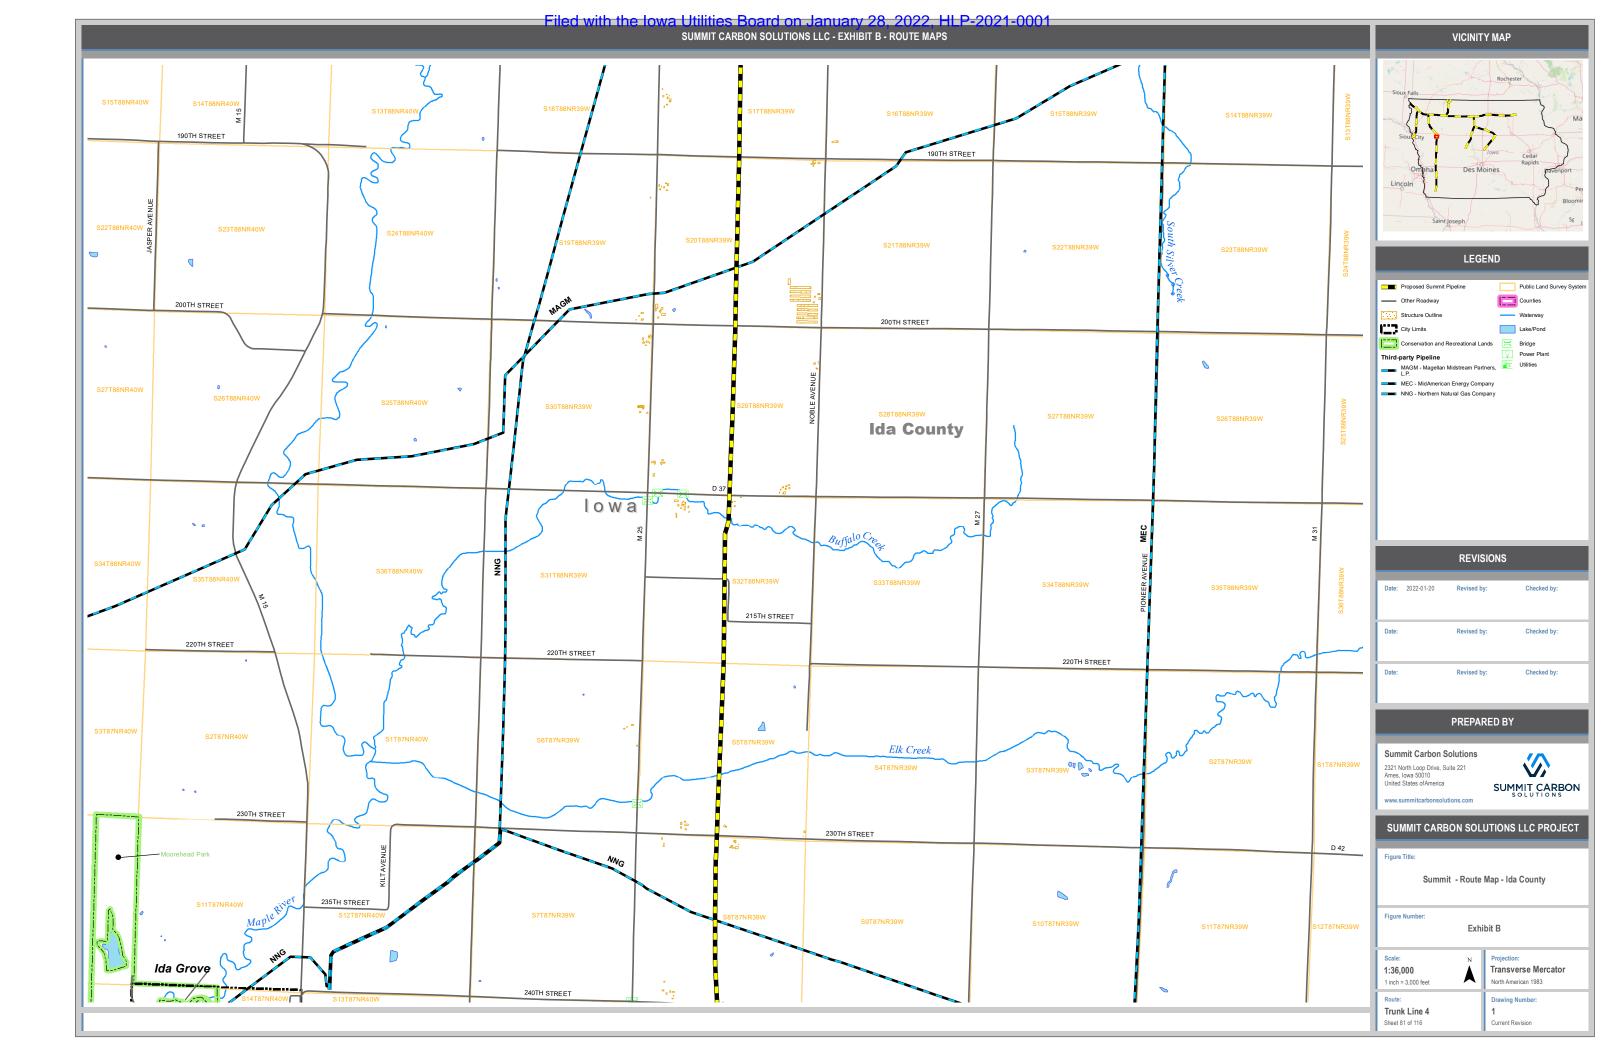

|                      |                        | VICINITY MAP                                                                                                                                                                                                       |                                                                                                                           |
|----------------------|------------------------|--------------------------------------------------------------------------------------------------------------------------------------------------------------------------------------------------------------------|---------------------------------------------------------------------------------------------------------------------------|
|                      |                        |                                                                                                                                                                                                                    |                                                                                                                           |
|                      | S16T84NR22W            | Sious Falls<br>SiouleCity<br>Omana Des M<br>Lincoln                                                                                                                                                                | Rochester<br>Lowo Cetar<br>Rapids pavenport<br>Per                                                                        |
|                      | S21T84NR22W            | Saint Joseph<br>Saint Joseph<br>Proposed Summit Pipeline<br>Other Roadway<br>Highway<br>Highway<br>Railroads                                                                                                       | END Public Land Survey System Counties Waterway Lake/Pond Syxamp/Marsh                                                    |
|                      | 200TH STREET           | City Limits                                                                                                                                                                                                        | > Airport                                                                                                                 |
| 640TH AVENUE         | S28T84NR22W            | Conservation and Recreational La<br>Third-party Pipeline<br>Pi- Interstate Power and Light<br>Company<br>KCOL Koch Energy Services, L.<br>MAGM - Magelian Midstream Part<br>L.P.<br>NNG - Northern Natural Gas Com | Commercy Commercy Commercy Commercy Commercy Commerce Petro Chemical Facility Power Plant Power Plant Utilities Utilities |
|                      |                        | REVISIONS                                                                                                                                                                                                          |                                                                                                                           |
|                      | S33T84NR22W            | Date: 2022-01-20 Revised b                                                                                                                                                                                         |                                                                                                                           |
|                      |                        | Date: Revised b                                                                                                                                                                                                    | y: Checked by:                                                                                                            |
|                      | 220TH STREET           | Date: Revised b                                                                                                                                                                                                    | y: Checked by:                                                                                                            |
|                      |                        | PREPARED BY                                                                                                                                                                                                        |                                                                                                                           |
|                      | S4T83NR22W             | Summit Carbon Solutions<br>2321 North Loop Drive, Suite 221<br>Ames, Iowa 50010<br>United States of America<br>www.summitcarbonsolutions.com                                                                       |                                                                                                                           |
| on                   | E 41                   | SUMMIT CARBON SOL                                                                                                                                                                                                  | UTIONS LLC PROJECT                                                                                                        |
|                      | 2                      |                                                                                                                                                                                                                    |                                                                                                                           |
| 2W                   | Union Pacific Railroad | Figure Title:<br>Summit - Route Map - Story County                                                                                                                                                                 |                                                                                                                           |
| ecreation<br>Complex | S9T83NR22W             | Figure Number:<br>Exhibit B                                                                                                                                                                                        |                                                                                                                           |
|                      |                        | Scale: N<br>1:36,000<br>1 inch = 3,000 feet                                                                                                                                                                        | Projection:<br>Transverse Mercator<br>North American 1983                                                                 |
|                      |                        | Route:<br>Lateral Line 1<br>Sheet 64 of 116                                                                                                                                                                        | Drawing Number:<br>1<br>Current Revision                                                                                  |